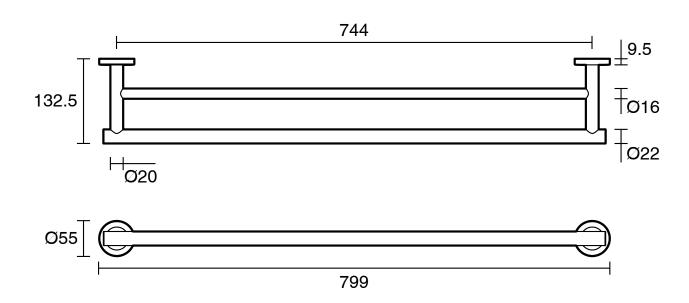

-------------------------------|---------------------------|
| Recommended Use                                             | Domestic;Commercial;Hotel |
| Colour Category                                             | Chrome                    |
| Colour Finish                                               | Polished Chrome           |
| Primary Material                                            | Brass                     |
| WARRANTY                                                    |                           |
| Replacement Only - Domestic Use                             | 15                        |
| Parts Replacement Only                                      | 1                         |
| Please refer to Warranty Page for full Terms and Conditions |                           |





Dimensions are nominal measurements only.

## **CLEANING RECOMMENDATIONS:**

We recommend the use of soapy water or approved cleaners. This product should not be cleaned with abrasive materials. Damage caused by any improper treatment is not covered by the product warranty. Refer to Warranty Conditions