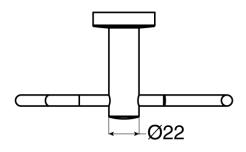

## **Posh Solus MK2 Guest Towel Ring Chrome**

9506582

10 Years

Dimensions are nominal measurements only.