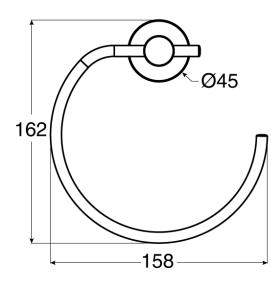

## **Posh Solus MK2 Guest Towel Ring Chrome**

9506582

10 Years

Dimensions are nominal measurements only.