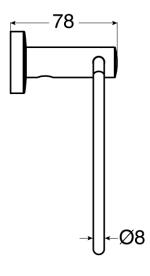

## **Posh Solus MK2 Guest Towel Ring Chrome**

9506582

10 Years

Dimensions are nominal measurements only.