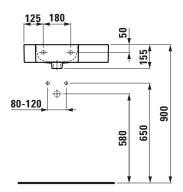

Dimensions are nominal measurements only.

<sup>\* =</sup> minimum measure for cutting