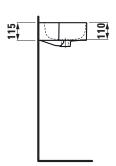

| 8 kg                         |
| Taphole Configuration                                       | 1 Taphole                    |
| Overflow Configuration                                      | Integrated Overflow          |
| Plug & Waste                                                | Sold Separately              |
| Tapware                                                     | Sold Separately              |
| WARRANTY                                                    |                              |
| Warranty - Domestic Use                                     | 15 Years                     |
| Spare Parts & Labour                                        | 12 Months                    |
| Please refer to Warranty Page for full Terms and Conditions |                              |









Dimensions are nominal measurements only.

## **CLEANING RECOMMENDATIONS:**

We recommend the use of soapy water or approved cleaners. This product should not be cleaned with abrasive materials. Damage caused by any improper treatment is not covered by the product warranty. Refer to Warranty Conditions



<sup>\* =</sup> minimum measure for cutting