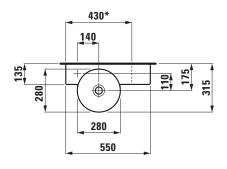

Dimensions are nominal measurements only.

<sup>\* =</sup> minimum measure for cutting