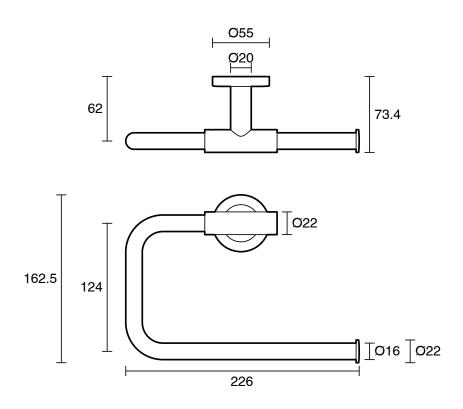

-------------------------------|---------------------------|
| Recommended Use                                             | Domestic;Commercial;Hotel |
| Colour Category                                             | Chrome                    |
| Colour Finish                                               | Polished Chrome           |
| Primary Material                                            | Brass                     |
| WARRANTY                                                    |                           |
| Replacement Only - Domestic Use                             | 15                        |
| Parts Replacement Only                                      | 1                         |
| Please refer to Warranty Page for full Terms and Conditions |                           |





Dimensions are nominal measurements only.

## **CLEANING RECOMMENDATIONS:**

We recommend the use of soapy water or approved cleaners. This product should not be cleaned with abrasive materials. Damage caused by any improper treatment is not covered by the product warranty. Refer to Warranty Conditions

Disclaimer: Products in this specification manual must by regulation be installed by licensed and registered trade people. The manufacturer/distributor reserves the right to vary specifications or delete models from their range without prior notification. Dimensions are nominal measurements only. Dimensions and set-outs listed are correct at time of publication however the manufacturer/distributor takes no responsibility for printing errors.

Published 11/11/2024

To see the complete Roca