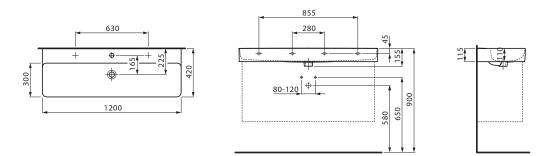

| 21                        |
| Weight (kg)                                                 | 23                        |
| Taphole Configuration                                       | Тwo                       |
| Overflow Included                                           | Yes                       |
| Plug & Waste Included                                       | No                        |
| WARRANTY                                                    |                           |
| Warranty - Domestic Use (Years)                             | 15                        |
| Spare Parts & Labour (Years)                                | 1                         |
| Please refer to Warranty Page for full Terms and Conditions |                           |





Dimensions are nominal measurements only.

## **CLEANING RECOMMENDATIONS:**

We recommend the use of soapy water or approved cleaners. This product should not be cleaned with abrasive materials. Damage caused by any improper treatment is not covered by the product warranty. Refer to Warranty Conditions

Disclaimer: Products in this specification manual must by regulation be installed by licensed and registered trade people. The manufacturer/distributor reserves the right to vary specifications or delete models from their range without prior notification. Dimensions are nominal measurements only. Dimensions and set-outs listed are correct at time of publication however the manufacturer/distributor takes no responsibility for printing errors. Published 01/04/2025

To see the complete LAUFE