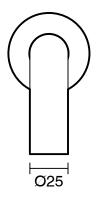

## Sussex Scala 25mm Wall Outlet Curved 160mm Living Rustic Bronze (6 Star) 2299568

| SPECIFICATIONS                                              |                                              |
|-------------------------------------------------------------|----------------------------------------------|
| Recommended Use                                             | Domestic;Hotel;Commercial                    |
| Colour Finish                                               | Living Rustic Bronze                         |
| Primary Material                                            | DR Brass                                     |
| Recommended Pressure Range                                  | 150 - 500 kPa as per AS3500                  |
| Max Continuous Working Temperature (deg C)                  | 65                                           |
| Min Continuous Working Temperature (deg C)                  | 5                                            |
| Hot Water Unit Suitability                                  | Gravity Feed;Storage<br>Tank;Continuous Flow |
| WARRANTY                                                    |                                              |
| Warranty - Domestic Use (Years)                             | 15                                           |
| Spare Parts & Labour (Years)                                | 15                                           |
| Please refer to Warranty Page for full Terms and Conditions |                                              |

Dimensions are nominal measurements only.