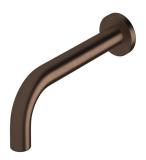

## Sussex Scala 25mm Wall Outlet Curved 160mm Living Rustic Bronze (6 Star) 2299568

| SPECIFICATIONS                                              |                                              |
|-------------------------------------------------------------|----------------------------------------------|
| Recommended Use                                             | Domestic;Hotel;Commercial                    |
| Colour Finish                                               | Living Rustic Bronze                         |
| Primary Material                                            | DR Brass                                     |
| Recommended Pressure Range                                  | 150 - 500 kPa as per AS3500                  |
| Max Continuous Working Temperature (deg C)                  | 65                                           |
| Min Continuous Working Temperature (deg C)                  | 5                                            |
| Hot Water Unit Suitability                                  | Gravity Feed;Storage<br>Tank;Continuous Flow |
| WARRANTY                                                    |                                              |
| Warranty - Domestic Use (Years)                             | 15                                           |
| Spare Parts & Labour (Years)                                | 15                                           |
| Please refer to Warranty Page for full Terms and Conditions |                                              |