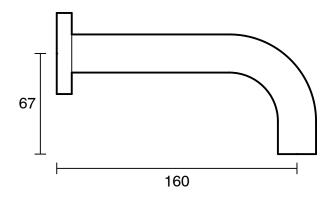

## Sussex Scala 25mm Wall Outlet Curved 160mm Living Rustic Bronze (6 Star) 2299568

| SPECIFICATIONS                                              |                                              |
|-------------------------------------------------------------|----------------------------------------------|
| Recommended Use                                             | Domestic;Hotel;Commercial                    |
| Colour Finish                                               | Living Rustic Bronze                         |
| Primary Material                                            | DR Brass                                     |
| Recommended Pressure Range                                  | 150 - 500 kPa as per AS3500                  |
| Max Continuous Working Temperature (deg C)                  | 65                                           |
| Min Continuous Working Temperature (deg C)                  | 5                                            |
| Hot Water Unit Suitability                                  | Gravity Feed;Storage<br>Tank;Continuous Flow |
| WARRANTY                                                    |                                              |
| Warranty - Domestic Use (Years)                             | 15                                           |
| Spare Parts & Labour (Years)                                | 15                                           |
| Please refer to Warranty Page for full Terms and Conditions |                                              |

Dimensions are nominal measurements only.