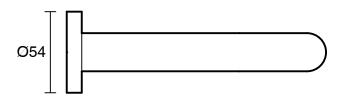

## Sussex Scala 25mm Wall Outlet Curved 160mm Living Rustic Bronze (6 Star) 2299568

| SPECIFICATIONS                                              |                                              |
|-------------------------------------------------------------|----------------------------------------------|
| Recommended Use                                             | Domestic;Hotel;Commercial                    |
| Colour Finish                                               | Living Rustic Bronze                         |
| Primary Material                                            | DR Brass                                     |
| Recommended Pressure Range                                  | 150 - 500 kPa as per AS3500                  |
| Max Continuous Working Temperature (deg C)                  | 65                                           |
| Min Continuous Working Temperature (deg C)                  | 5                                            |
| Hot Water Unit Suitability                                  | Gravity Feed;Storage<br>Tank;Continuous Flow |
| WARRANTY                                                    |                                              |
| Warranty - Domestic Use (Years)                             | 15                                           |
| Spare Parts & Labour (Years)                                | 15                                           |
| Please refer to Warranty Page for full Terms and Conditions |                                              |

Dimensions are nominal measurements only.