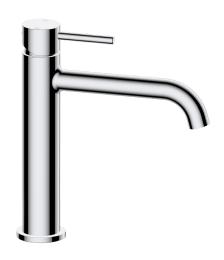

## Mizu Drift Mid Basin Mixer Curved Spout Chrome (6 Star)

## 2267199

| SPECIFICATIONS                                              |                              |
|-------------------------------------------------------------|------------------------------|
| Recommended Use                                             | Commercial, Domestic & Hotel |
| Colour                                                      | Chrome                       |
| Primary Material                                            | Lead Free Brass              |
| Maximum Continuous Working Pressure                         | 1000 kPa                     |
| Maximum Continuous Working Temperature                      | 65 deg C                     |
| Suitable for Storage Tank Hot Water                         | Yes                          |
| Suitable for Continuous Flow Hot Water                      | Yes                          |
| Suitable for Gravity Feed Hot Water                         | No                           |
| WARRANTY                                                    |                              |
| Warranty - Domestic Use                                     | 10 Years                     |
| Spare Parts & Labour                                        | 1 Years                      |
| Please refer to Warranty Page for full Terms and Conditions |                              |