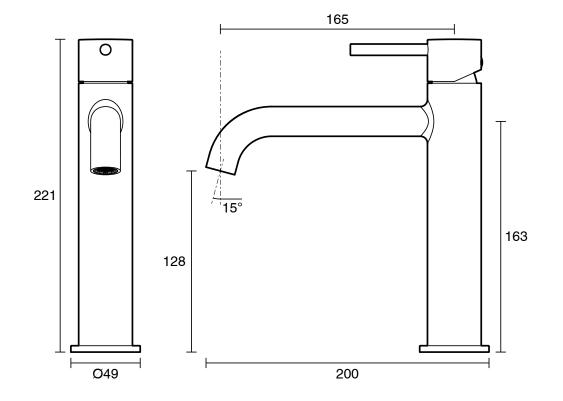

| 1000 kPa                     |
| Maximum Continuous Working Temperature                      | 65 deg C                     |
| Suitable for Storage Tank Hot Water                         | Yes                          |
| Suitable for Continuous Flow Hot Water                      | Yes                          |
| Suitable for Gravity Feed Hot Water                         | No                           |
| WARRANTY                                                    |                              |
| Warranty - Domestic Use                                     | 10 Years                     |
| Spare Parts & Labour                                        | 1 Years                      |
| Please refer to Warranty Page for full Terms and Conditions |                              |







Dimensions are nominal measurements only.

## **CLEANING RECOMMENDATIONS:**

We recommend the use of soapy water or approved cleaners. This product should not be cleaned with abrasive materials. Damage caused by any improper treatment is not covered by the product warranty. Refer to Warranty Conditions