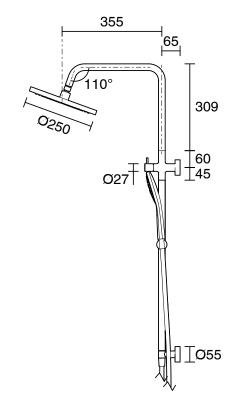

| Brass                        |
| Maximum Continuous Working Temperature                      | 60 deg C                     |
| Suitable for Storage Tank Hot Water                         | Yes                          |
| Suitable for Continuous Flow Hot Water                      | Yes                          |
| Suitable for Gravity Feed Hot Water                         | No                           |
| WARRANTY                                                    |                              |
| Warranty - Domestic Use                                     | 10 Years                     |
| Spare Parts & Labour                                        | 1 Years                      |
| Please refer to Warranty Page for full Terms and Conditions |                              |









Dimensions are nominal measurements only.

## **CLEANING RECOMMENDATIONS:**

We recommend the use of soapy water or approved cleaners. This product should not be cleaned with abrasive materials. Damage caused by any improper treatment is not covered by the product warranty. Refer to Warranty Conditions