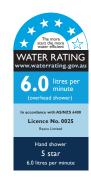

## 4205579

| SPECIFICATIONS                                              |                              |
|-------------------------------------------------------------|------------------------------|
| Recommended Use                                             | Commercial, Domestic & Hotel |
| Colour                                                      | Brushed Gunmetal             |
| Primary Material                                            | Brass                        |
| Maximum Continuous Working Temperature                      | 60 deg C                     |
| Suitable for Storage Tank Hot Water                         | Yes                          |
| Suitable for Continuous Flow Hot Water                      | Yes                          |
| Suitable for Gravity Feed Hot Water                         | No                           |
| WARRANTY                                                    |                              |
| Warranty - Domestic Use                                     | 10 Years                     |
| Spare Parts & Labour                                        | 1 Years                      |
| Please refer to Warranty Page for full Terms and Conditions |                              |