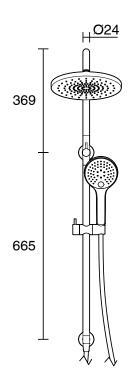

| Brass                        |
| Maximum Continuous Working Temperature                      | 60 deg C                     |
| Suitable for Storage Tank Hot Water                         | Yes                          |
| Suitable for Continuous Flow Hot Water                      | Yes                          |
| Suitable for Gravity Feed Hot Water                         | No                           |
| WARRANTY                                                    |                              |
| Warranty - Domestic Use                                     | 10 Years                     |
| Spare Parts & Labour                                        | 1 Years                      |
| Please refer to Warranty Page for full Terms and Conditions |                              |









Dimensions are nominal measurements only.

## **CLEANING RECOMMENDATIONS:**

We recommend the use of soapy water or approved cleaners. This product should not be cleaned with abrasive materials. Damage caused by any improper treatment is not covered by the product warranty. Refer to Warranty Conditions