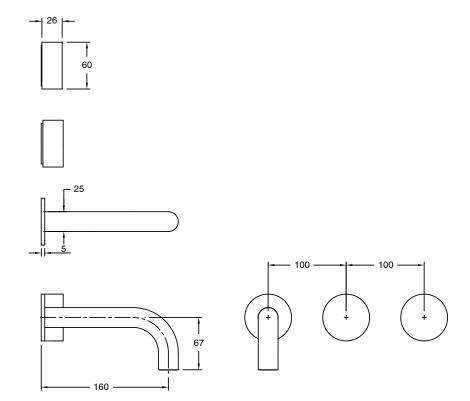

## Milli Pure Wall Bath Hostess System 160mm Right Hand with Cirque Textured Handles PVD Brushed Bronze 9511051

| SPECIFICATIONS                                              |                               |
|-------------------------------------------------------------|-------------------------------|
| Recommended Use                                             | Domestic;Hotel;Commercial     |
| Colour Finish                                               | Brushed Bronze                |
| Primary Material                                            | DR Brass                      |
| Recommended Pressure Range                                  | 150 - 500 kPa as per AS3500   |
| Max Continuous Working Temperature (deg C)                  | 65                            |
| Min Continuous Working Temperature (deg C)                  | 5                             |
| Hot Water Unit Suitability                                  | Storage Tank; Continuous Flow |
| WARRANTY                                                    |                               |
| Warranty - Domestic Use (Years)                             | 15                            |
| Spare Parts & Labour (Years)                                | 1                             |
| Please refer to Warranty Page for full Terms and Conditions |                               |

Dimensions are nominal measurements only.