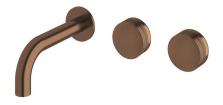

## Milli Pure Wall Bath Hostess System 160mm Right Hand with Cirque Textured Handles PVD Brushed Bronze 9511051

| SPECIFICATIONS                                              |                               |
|-------------------------------------------------------------|-------------------------------|
| Recommended Use                                             | Domestic;Hotel;Commercial     |
| Colour Finish                                               | Brushed Bronze                |
| Primary Material                                            | DR Brass                      |
| Recommended Pressure Range                                  | 150 - 500 kPa as per AS3500   |
| Max Continuous Working Temperature (deg C)                  | 65                            |
| Min Continuous Working Temperature (deg C)                  | 5                             |
| Hot Water Unit Suitability                                  | Storage Tank; Continuous Flow |
| WARRANTY                                                    |                               |
| Warranty - Domestic Use (Years)                             | 15                            |
| Spare Parts & Labour (Years)                                | 1                             |
| Please refer to Warranty Page for full Terms and Conditions |                               |