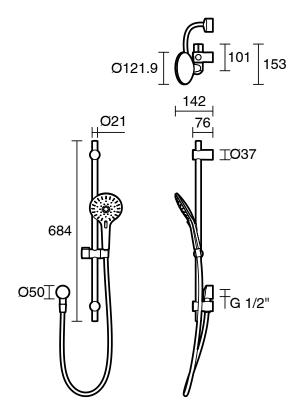

| Brass                        |
| Colour Finish                                               | Brushed Brass                |
| Max Continuous Working Pressure (kPa)                       | 500                          |
| Max Continuous Working Temperature (deg C)                  | 60                           |
| Hot Water Unit Suitability                                  | Storage Tank;Continuous Flow |
| WARRANTY                                                    |                              |
| Warranty - Domestic Use (Years)                             | 15                           |
| Spare Parts & Labour (Years)                                | 1                            |
| Please refer to Warranty Page for full Terms and Conditions |                              |







Dimensions are nominal measurements only.

## **CLEANING RECOMMENDATIONS:**

We recommend the use of soapy water or approved cleaners. This product should not be cleaned with abrasive materials. Damage caused by any improper treatment is not covered by the product warranty. Refer to Warranty Conditions