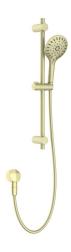

| Brass                        |
| Colour Finish                                               | Brushed Brass                |
| Max Continuous Working Pressure (kPa)                       | 500                          |
| Max Continuous Working Temperature (deg C)                  | 60                           |
| Hot Water Unit Suitability                                  | Storage Tank;Continuous Flow |
| WARRANTY                                                    |                              |
| Warranty - Domestic Use (Years)                             | 15                           |
| Spare Parts & Labour (Years)                                | 1                            |
| Please refer to Warranty Page for full Terms and Conditions |                              |







Dimensions are nominal measurements only.

## **CLEANING RECOMMENDATIONS:**

We recommend the use of soapy water or approved cleaners. This product should not be cleaned with abrasive materials. Damage caused by any improper treatment is not covered by the product warranty. Refer to Warranty Conditions