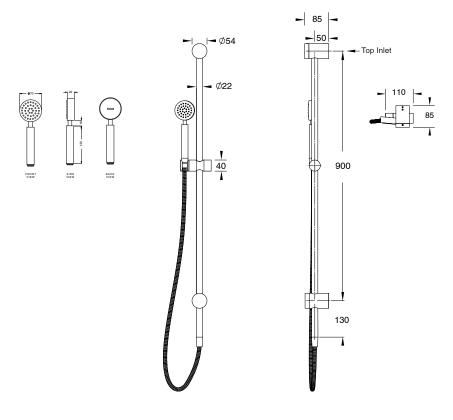

## Milli Mood Edit Single Rail Shower with Wall Water Inlet PVD Brushed Gold (3 Star) 9510976

| SPECIFICATIONS                                              |                              |
|-------------------------------------------------------------|------------------------------|
| Recommended Use                                             | Domestic, Hotel & Commercial |
| Colour                                                      | PVD Brushed Gold             |
| Recommended Pressure Range                                  | 300 - 500 kPa                |
| Maximum Continuous Working Temperature                      | 65 deg C                     |
| Suitable for Storage Tank Hot Water                         | Yes                          |
| Suitable for Continuous Flow Hot Water                      | Yes                          |
| Suitable for Gravity Feed Hot Water                         | No                           |
| WARRANTY                                                    |                              |
| Warranty - Domestic Use                                     | 15 Years                     |
| Spare Parts & Labour                                        | 12 Months                    |
| Please refer to Warranty Page for full Terms and Conditions |                              |

Dimensions are nominal measurements only.