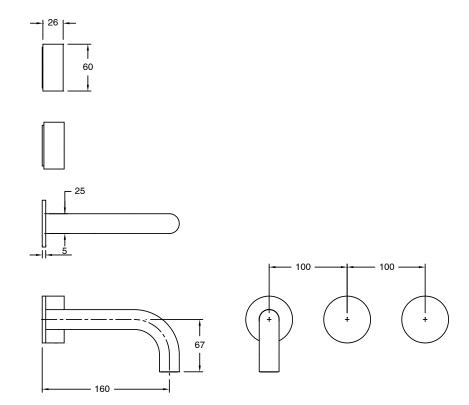

## Milli Pure Wall Bath Hostess System 160mm Right Hand PVD Matte Black 9511388

| SPECIFICATIONS                                              |                               |
|-------------------------------------------------------------|-------------------------------|
| Recommended Use                                             | Domestic;Hotel;Commercial     |
| Colour Finish                                               | Matte Black                   |
| Primary Material                                            | DR Brass                      |
| Recommended Pressure Range                                  | 150 - 500 kPa as per AS3500   |
| Max Continuous Working Temperature (deg C)                  | 65                            |
| Min Continuous Working Temperature (deg C)                  | 5                             |
| Hot Water Unit Suitability                                  | Storage Tank; Continuous Flow |
| WARRANTY                                                    |                               |
| Warranty - Domestic Use (Years)                             | 15                            |
| Spare Parts & Labour (Years)                                | 1                             |
| Please refer to Warranty Page for full Terms and Conditions |                               |

Dimensions are nominal measurements only.