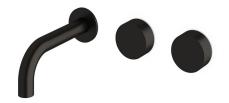

## Milli Pure Wall Bath Hostess System 160mm Right Hand PVD Matte Black 9511388

| SPECIFICATIONS                                              |                               |
|-------------------------------------------------------------|-------------------------------|
| Recommended Use                                             | Domestic;Hotel;Commercial     |
| Colour Finish                                               | Matte Black                   |
| Primary Material                                            | DR Brass                      |
| Recommended Pressure Range                                  | 150 - 500 kPa as per AS3500   |
| Max Continuous Working Temperature (deg C)                  | 65                            |
| Min Continuous Working Temperature (deg C)                  | 5                             |
| Hot Water Unit Suitability                                  | Storage Tank; Continuous Flow |
| WARRANTY                                                    |                               |
| Warranty - Domestic Use (Years)                             | 15                            |
| Spare Parts & Labour (Years)                                | 1                             |
| Please refer to Warranty Page for full Terms and Conditions |                               |