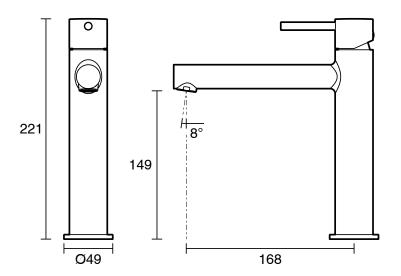

tic;Commercial;Hotel     |
| Colour Category                                             | Brass                         |
| Colour Finish                                               | Brushed Brass                 |
| Primary Material                                            | Lead Free Brass               |
| Hot Water Unit Suitability                                  | Storage Tank; Continuous Flow |
| WARRANTY                                                    |                               |
| Warranty - Domestic Use (Years)                             | 10                            |
| Spare Parts & Labour (Years)                                | 1                             |
| Please refer to Warranty Page for full Terms and Conditions |                               |









Dimensions are nominal measurements only.

## **CLEANING RECOMMENDATIONS:**

We recommend the use of soapy water or approved cleaners. This product should not be cleaned with abrasive materials. Damage caused by any improper treatment is not covered by the product warranty. Refer to Warranty Conditions