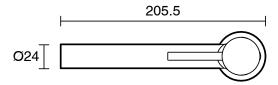

estic;Commercial;Hotel     |
| Colour Category                                             | Brass                         |
| Colour Finish                                               | Brushed Brass                 |
| Primary Material                                            | Lead Free Brass               |
| Hot Water Unit Suitability                                  | Storage Tank; Continuous Flow |
| WARRANTY                                                    |                               |
| Warranty - Domestic Use (Years)                             | 10                            |
| Spare Parts & Labour (Years)                                | 1                             |
| Please refer to Warranty Page for full Terms and Conditions |                               |









Dimensions are nominal measurements only.

## **CLEANING RECOMMENDATIONS:**

We recommend the use of soapy water or approved cleaners. This product should not be cleaned with abrasive materials. Damage caused by any improper treatment is not covered by the product warranty. Refer to Warranty Conditions