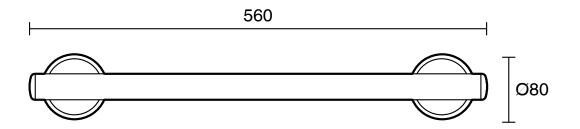

|
| Colour                                                      | Matte Black                      |
| Material                                                    | 304 grade (18/8) stainless steel |
| Weight Capacity                                             | 113 kg                           |
| Fixings                                                     | Double                           |
| WARRANTY                                                    |                                  |
| Replacement Only - Domestic Use                             | 20 Years                         |
| Parts Replacement Only                                      | 12 Months                        |
| Please refer to Warranty Page for full Terms and Conditions |                                  |







Dimensions are nominal measurements only.

## **CLEANING RECOMMENDATIONS:**

We recommend the use of soapy water or approved cleaners. This product should not be cleaned with abrasive materials. Damage caused by any improper treatment is not covered by the product warranty. Refer to Warranty Conditions