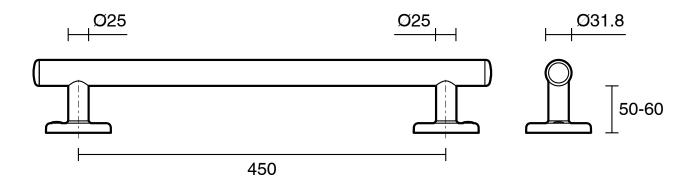

|
| Colour                                                      | Matte Black                      |
| Material                                                    | 304 grade (18/8) stainless steel |
| Weight Capacity                                             | 113 kg                           |
| Fixings                                                     | Double                           |
| WARRANTY                                                    |                                  |
| Replacement Only - Domestic Use                             | 20 Years                         |
| Parts Replacement Only                                      | 12 Months                        |
| Please refer to Warranty Page for full Terms and Conditions |                                  |







Dimensions are nominal measurements only.

## **CLEANING RECOMMENDATIONS:**

We recommend the use of soapy water or approved cleaners. This product should not be cleaned with abrasive materials. Damage caused by any improper treatment is not covered by the product warranty. Refer to Warranty Conditions