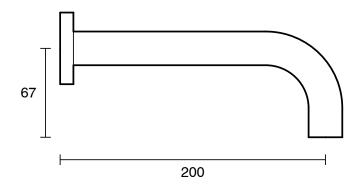

## Sussex Scala 25mm Curved Bath Outlet 200mm Chrome 2263081

| SPECIFICATIONS                                              |                                              |
|-------------------------------------------------------------|----------------------------------------------|
| Recommended Use                                             | Domestic;Hotel;Commercial                    |
| Colour Finish                                               | Polished Chrome                              |
| Primary Material                                            | Brass                                        |
| Recommended Pressure Range                                  | 150 - 500 kPa as per AS3500                  |
| Max Continuous Working Temperature (deg C)                  | 65                                           |
| Min Continuous Working Temperature (deg C)                  | 5                                            |
| Hot Water Unit Suitability                                  | Gravity Feed;Storage<br>Tank;Continuous Flow |
| WARRANTY                                                    |                                              |
| Warranty - Domestic Use (Years)                             | 15                                           |
| Spare Parts & Labour (Years)                                | 15                                           |
| Please refer to Warranty Page for full Terms and Conditions |                                              |

Dimensions are nominal measurements only.