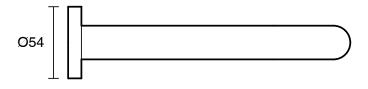

## Sussex Scala 25mm Curved Bath Outlet 200mm Chrome 2263081

| SPECIFICATIONS                                              |                                              |
|-------------------------------------------------------------|----------------------------------------------|
| Recommended Use                                             | Domestic;Hotel;Commercial                    |
| Colour Finish                                               | Polished Chrome                              |
| Primary Material                                            | Brass                                        |
| Recommended Pressure Range                                  | 150 - 500 kPa as per AS3500                  |
| Max Continuous Working Temperature (deg C)                  | 65                                           |
| Min Continuous Working Temperature (deg C)                  | 5                                            |
| Hot Water Unit Suitability                                  | Gravity Feed;Storage<br>Tank;Continuous Flow |
| WARRANTY                                                    |                                              |
| Warranty - Domestic Use (Years)                             | 15                                           |
| Spare Parts & Labour (Years)                                | 15                                           |
| Please refer to Warranty Page for full Terms and Conditions |                                              |

Dimensions are nominal measurements only.