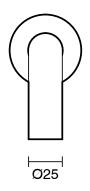

## Sussex Scala 25mm Curved Bath Outlet 200mm Chrome 2263081

| SPECIFICATIONS                                              |                                              |
|-------------------------------------------------------------|----------------------------------------------|
| Recommended Use                                             | Domestic;Hotel;Commercial                    |
| Colour Finish                                               | Polished Chrome                              |
| Primary Material                                            | Brass                                        |
| Recommended Pressure Range                                  | 150 - 500 kPa as per AS3500                  |
| Max Continuous Working Temperature (deg C)                  | 65                                           |
| Min Continuous Working Temperature (deg C)                  | 5                                            |
| Hot Water Unit Suitability                                  | Gravity Feed;Storage<br>Tank;Continuous Flow |
| WARRANTY                                                    |                                              |
| Warranty - Domestic Use (Years)                             | 15                                           |
| Spare Parts & Labour (Years)                                | 15                                           |
| Please refer to Warranty Page for full Terms and Conditions |                                              |

Dimensions are nominal measurements only.