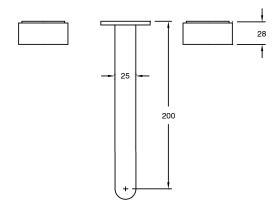

## Milli Pure Bath Set 200mm with Linear Textured Handles PVD Brushed Nickel 9511497

| SPECIFICATIONS                                              |                              |
|-------------------------------------------------------------|------------------------------|
| Recommended Use                                             | Domestic;Hotel;Commercial    |
| Colour Finish                                               | Brushed Nickel               |
| Primary Material                                            | DR Brass                     |
| Recommended Pressure Range                                  | 150 - 500 kPa as per AS3500  |
| Max Continuous Working Temperature (deg C)                  | 65                           |
| Min Continuous Working Temperature (deg C)                  | 5                            |
| Hot Water Unit Suitability                                  | Storage Tank;Continuous Flow |
| WARRANTY                                                    |                              |
| Warranty - Domestic Use (Years)                             | 15                           |
| Spare Parts & Labour (Years)                                | 1                            |
| Please refer to Warranty Page for full Terms and Conditions |                              |

Dimensions are nominal measurements only.