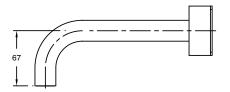

## Milli Pure Bath Set 200mm with Linear Textured Handles PVD Brushed Nickel 9511497

| SPECIFICATIONS                                              |                              |
|-------------------------------------------------------------|------------------------------|
| Recommended Use                                             | Domestic;Hotel;Commercial    |
| Colour Finish                                               | Brushed Nickel               |
| Primary Material                                            | DR Brass                     |
| Recommended Pressure Range                                  | 150 - 500 kPa as per AS3500  |
| Max Continuous Working Temperature (deg C)                  | 65                           |
| Min Continuous Working Temperature (deg C)                  | 5                            |
| Hot Water Unit Suitability                                  | Storage Tank;Continuous Flow |
| WARRANTY                                                    |                              |
| Warranty - Domestic Use (Years)                             | 15                           |
| Spare Parts & Labour (Years)                                | 1                            |
| Please refer to Warranty Page for full Terms and Conditions |                              |

Dimensions are nominal measurements only.