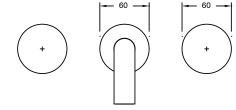

## Milli Pure Bath Set 200mm with Linear Textured Handles PVD Brushed Nickel 9511497

| SPECIFICATIONS                                              |                              |
|-------------------------------------------------------------|------------------------------|
| Recommended Use                                             | Domestic;Hotel;Commercial    |
| Colour Finish                                               | Brushed Nickel               |
| Primary Material                                            | DR Brass                     |
| Recommended Pressure Range                                  | 150 - 500 kPa as per AS3500  |
| Max Continuous Working Temperature (deg C)                  | 65                           |
| Min Continuous Working Temperature (deg C)                  | 5                            |
| Hot Water Unit Suitability                                  | Storage Tank;Continuous Flow |
| WARRANTY                                                    |                              |
| Warranty - Domestic Use (Years)                             | 15                           |
| Spare Parts & Labour (Years)                                | 1                            |
| Please refer to Warranty Page for full Terms and Conditions |                              |

Dimensions are nominal measurements only.