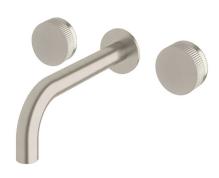

## Milli Pure Bath Set 200mm with Linear Textured Handles PVD Brushed Nickel 9511497

| SPECIFICATIONS                                              |                              |
|-------------------------------------------------------------|------------------------------|
| Recommended Use                                             | Domestic;Hotel;Commercial    |
| Colour Finish                                               | Brushed Nickel               |
| Primary Material                                            | DR Brass                     |
| Recommended Pressure Range                                  | 150 - 500 kPa as per AS3500  |
| Max Continuous Working Temperature (deg C)                  | 65                           |
| Min Continuous Working Temperature (deg C)                  | 5                            |
| Hot Water Unit Suitability                                  | Storage Tank;Continuous Flow |
| WARRANTY                                                    |                              |
| Warranty - Domestic Use (Years)                             | 15                           |
| Spare Parts & Labour (Years)                                | 1                            |
| Please refer to Warranty Page for full Terms and Conditions |                              |