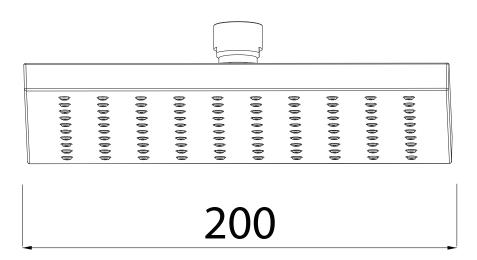

## **NIKLES FRESH 200 OVERHEAD SHOWER**

Dimensions are nominal measurements only.

| SPECIFICATIONS                     |                                |
|------------------------------------|--------------------------------|
| Recommended Use                    | Domestic, hotel and commercial |
| Colour Availability                | Chrome                         |
| Recommended Pressure Range         | 150 - 500 kPa                  |
| Max Continuous Working Temperature | 60°C                           |
| Suitable Hot Water Units           | Storage Tank: Yes              |
|                                    | Continuous Flow: Yes           |
|                                    | Gravity Feed: Not recommended  |