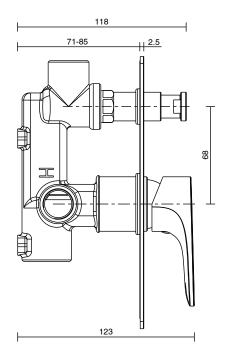

Mizu Silk Trimsets allow you to install the Inwall Body at the installation rough-in stage then leave the tapware trimset colour choice for later.

Dimensions are nominal measurements only.