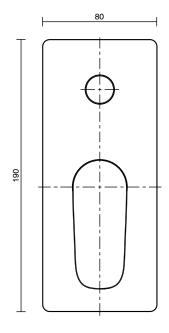

Mizu Silk Trimsets allow you to install the Inwall Body at the installation rough-in stage then leave the tapware trimset colour choice for later.

Dimensions are nominal measurements only.