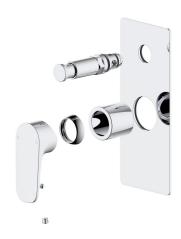

Mizu Silk Trimsets allow you to install the Inwall Body at the installation rough-in stage then leave the tapware trimset colour choice for later.

Dimensions are nominal measurements only.