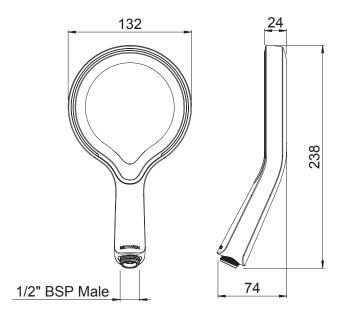

## **AIO AURAJET HANDSET**

| <b>SPECIFICATIONS</b>       |                                                                                       |
|-----------------------------|---------------------------------------------------------------------------------------|
| Recommended Use             | Domestic, hotel and commercial                                                        |
| Colour                      | Matte Black                                                                           |
| Pressure Rating             | Suitable for high pressure applications and has been WELS certified to the following: |
|                             | Minimum operating pressure 150kPa                                                     |
|                             | Maximum operating pressure 500kPa                                                     |
| Temperature Rating          | Maximum continuous working temperature 70°C (recommended 38°C - 42°C)                 |
|                             | Minimum 1°C                                                                           |
| Suitable Hot Water<br>Units | Storage Tank: Yes<br>Continuous Flow: Yes                                             |
|                             | Gravity Feed: Not recommended                                                         |
| WELS                        | Stars: 3                                                                              |
|                             | Flow rate: 9L/min                                                                     |
| Standards                   | AS/NZS 3662                                                                           |
| Spray Patterns              | Aurajet Spray                                                                         |