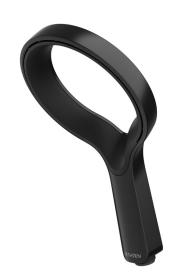

## **METHVEN**

## **AIO AURAJET HANDSET**





| <b>SPECIFICATIONS</b>       |                                                                                       |
|-----------------------------|---------------------------------------------------------------------------------------|
| Recommended Use             | Domestic, hotel and commercial                                                        |
| Colour                      | Matte Black                                                                           |
| Pressure Rating             | Suitable for high pressure applications and has been WELS certified to the following: |
|                             | Minimum operating pressure 150kPa                                                     |
|                             | Maximum operating pressure 500kPa