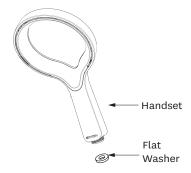

### **INSTALLATION INSTRUCTIONS**

• Connect to hose (no supplied)

A filter washer should be installed in the hose cone on the water outlet and it should be cleaned periodically.

If shower performance is compromised by the build-up of lime-scale, clean by using a soft toothbrush and gently scrubbing along the spray slot under running water.