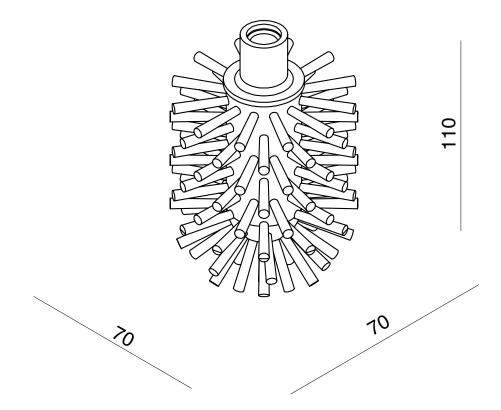

## **Milli Glance Toilet Brush Head Only**

## 9503881

| SPECIFICATIONS                                              |                              |
|-------------------------------------------------------------|------------------------------|
| Recommended Use                                             | Domestic, Hotel & Commercial |
| Colour                                                      | White                        |
| WARRANTY                                                    |                              |
| Replacement Only - Domestic Use                             | 15 Years                     |
| Please refer to Warranty Page for full Terms and Conditions |                              |





Dimensions are nominal measurements only.

## **CLEANING RECOMMENDATIONS:**

We recommend the use of soapy water or approved cleaners. This product should not be cleaned with abrasive materials. Damage caused by any improper treatment is not covered by the product warranty. Refer to Warranty Conditions