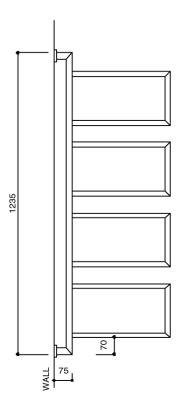

## Milli Mood Edit Swivel Heated Towel Rail 400 x 1235mm Chrome 119564

| SPECIFICATIONS                                              |                                 |
|-------------------------------------------------------------|---------------------------------|
| Recommended Use                                             | Domestic, Hotel & Commercial    |
| Material                                                    | Copper Tube with Brass Fittings |
| Electrical Connection                                       | Hardwired                       |
| Electrical Connection Position                              | Bottom Bracket                  |
| Heating Method                                              | Water Filled                    |
| Power Wattage                                               | 100 W                           |
| Voltage                                                     | 240V                            |
| IP Rating                                                   | IPX5                            |
| WARRANTY                                                    |                                 |
| Warranty - Domestic Use                                     | 10 Years                        |
| Heating Elements                                            | 3 Years                         |
| Spare Parts & Labour                                        | 12 Months                       |
| Please refer to Warranty Page for full Terms and Conditions |                                 |

Dimensions are nominal measurements only.