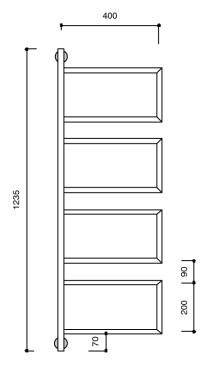

## Milli Mood Edit Swivel Heated Towel Rail 400 x 1235mm Chrome 119564

| SPECIFICATIONS                                              |                                 |
|-------------------------------------------------------------|---------------------------------|
| Recommended Use                                             | Domestic, Hotel & Commercial    |
| Material                                                    | Copper Tube with Brass Fittings |
| Electrical Connection                                       | Hardwired                       |
| Electrical Connection Position                              | Bottom Bracket                  |
| Heating Method                                              | Water Filled                    |
| Power Wattage                                               | 100 W                           |
| Voltage                                                     | 240V                            |
| IP Rating                                                   | IPX5                            |
| WARRANTY                                                    |                                 |
| Warranty - Domestic Use                                     | 10 Years                        |
| Heating Elements                                            | 3 Years                         |
| Spare Parts & Labour                                        | 12 Months                       |
| Please refer to Warranty Page for full Terms and Conditions |                                 |

Dimensions are nominal measurements only.