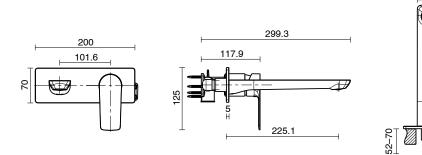

| 80 deg C                     |
| Suitable for Storage Tank Hot Water                         | Yes                          |
| Suitable for Continuous Flow Hot Water                      | Yes                          |
| Suitable for Gravity Feed Hot Water                         | No                           |
| WARRANTY                                                    |                              |
| Warranty - Domestic Use                                     | 15 Years                     |
| Spare Parts & Labour                                        | 12 Months                    |
| Please refer to Warranty Page for full Terms and Conditions |                              |
|                                                             |                              |







43

Dimensions are nominal measurements only.

## **CLEANING RECOMMENDATIONS:**

We recommend the use of soapy water or approved cleaners. This product should not be cleaned with abrasive materials. Damage caused by any improper treatment is not covered by the product warranty. Refer to Warranty Conditions

Disclaimer: Products in this specification manual must by regulation be installed by licensed and registered trade people. The manufacturer/distributor reserves the right to vary specifications or delete models from their range without prior notification. Dimensions are nominal measurements only. Dimensions and set-outs listed are correct at time of publication however the manufacturer/distributor takes no responsibility for printing errors.

Published 03/10/2022

To see the complet