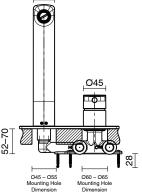

| 80 deg C                     |
| Suitable for Storage Tank Hot Water                         | Yes                          |
| Suitable for Continuous Flow Hot Water                      | Yes                          |
| Suitable for Gravity Feed Hot Water                         | No                           |
| WARRANTY                                                    |                              |
| Warranty - Domestic Use                                     | 15 Years                     |
| Spare Parts & Labour                                        | 12 Months                    |
| Please refer to Warranty Page for full Terms and Conditions |                              |
|                                                             |                              |







43

Dimensions are nominal measurements only.

## **CLEANING RECOMMENDATIONS:**

We recommend the use of soapy water or approved cleaners. This product should not be cleaned with abrasive materials. Damage caused by any improper treatment is not covered by the product warranty. Refer to Warranty Conditions

Disclaimer: Products in this specification manual must by regulation be installed by licensed and registered trade people. The manufacturer/distributor reserves the right to vary specifications or delete models from their range without prior notification. Dimensions are nominal measurements only. Dimensions and set-outs listed are correct at time of publication however the manufacturer/distributor takes no responsibility for printing errors.

Published 03/10/2022

To see the complete