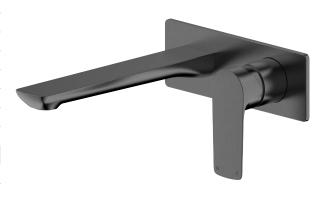

## Milli Trace Wall Bath Mixer Set Brushed Gunmetal

2266033

| SPECIFICATIONS                                              |                              |
|-------------------------------------------------------------|------------------------------|
| Recommended Use                                             | Domestic, Hotel & Commercial |
| Colour                                                      | Brushed Gunmetal             |
| Finish                                                      | Brushed                      |
| Body Material                                               | DR Brass                     |
| Recommended Pressure Range                                  | 150 - 500 kPa                |
| Maximum Continuous Working Temperature                      | 80 deg C                     |
| Suitable for Storage Tank Hot Water                         | Yes                          |
| Suitable for Continuous Flow Hot Water                      | Yes                          |
| Suitable for Gravity Feed Hot Water                         | No                           |
| WARRANTY                                                    |                              |
| Warranty - Domestic Use                                     | 15 Years                     |
| Spare Parts & Labour                                        | 12 Months                    |
| Please refer to Warranty Page for full Terms and Conditions |                              |
|                                                             |                              |