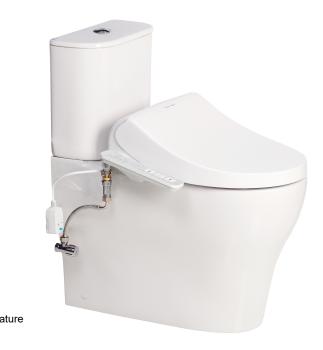

## Cygnet Close Couple Back to Wall Bottom Inlet Round Tank with SpaLet (4\*)

| ( - )                       |                                                                                                                                            |
|-----------------------------|--------------------------------------------------------------------------------------------------------------------------------------------|
| SPECIFICATIONS              |                                                                                                                                            |
| Recommended Use             | Domestic, Hotel & Commercial                                                                                                               |
| Material                    | Pan: Vitreous China<br>Cistern: Vitreous<br>China Seat: Urea                                                                               |
| Colour                      | White                                                                                                                                      |
| Weight                      | Pan: 42kg<br>Cistern: 14.6kg<br>Seat: 5.9kg                                                                                                |
| Water Inlet Position        | Bottom Inlet                                                                                                                               |
| Inlet Valve Pressure Rating | 500kPa                                                                                                                                     |
| Outlet Type                 | Universal S & P P trap (converts to S trap using plastic s bend provided)                                                                  |
| Pan Fixing                  | Screwed to the floor using bracket (supplied) and bedded with sealant.                                                                     |
| Cistern Fixing              | Bolted directly to Pan                                                                                                                     |
| Rim Configuration           | Hygiene Rim                                                                                                                                |
| Technologies - e-bidet      | <ul><li>Adjustable seat and water tempera</li><li>Adjustable dryer temperature</li><li>Dual Nozzle</li><li>One touch power saver</li></ul> |
| S Trap Setout               | 140 - 260mm                                                                                                                                |
| P Trap Setout               | 190mm                                                                                                                                      |
| WARRANTY                    |                                                                                                                                            |