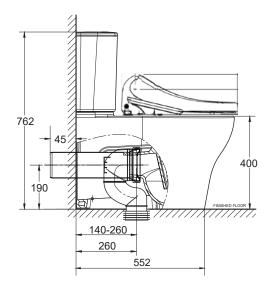

## Cygnet Close Couple Back to Wall Bottom Inlet Round Tank with SpaLet (4\*)

| ( - )                       |                                                                                                                                            |
|-----------------------------|--------------------------------------------------------------------------------------------------------------------------------------------|
| SPECIFICATIONS              |                                                                                                                                            |
| Recommended Use             | Domestic, Hotel & Commercial                                                                                                               |
| Material                    | Pan: Vitreous China<br>Cistern: Vitreous<br>China Seat: Urea                                                                               |
| Colour                      | White                                                                                                                                      |
| Weight                      | Pan: 42kg<br>Cistern: 14.6kg<br>Seat: 5.9kg                                                                                                |
| Water Inlet Position        | Bottom Inlet                                                                                                                               |
| Inlet Valve Pressure Rating | 500kPa                                                                                                                                     |
| Outlet Type                 | Universal S & P P trap (converts to S trap using plastic s bend provided)                                                                  |
| Pan Fixing                  | Screwed to the floor using bracket (supplied) and bedded with sealant.                                                                     |
| Cistern Fixing              | Bolted directly to Pan                                                                                                                     |
| Rim Configuration           | Hygiene Rim                                                                                                                                |
| Technologies - e-bidet      | <ul><li>Adjustable seat and water tempera</li><li>Adjustable dryer temperature</li><li>Dual Nozzle</li><li>One touch power saver</li></ul> |
| S Trap Setout               | 140 - 260mm                                                                                                                                |
| P Trap Setout               | 190mm                                                                                                                                      |
| WARRANTY                    |                                                                                                                                            |