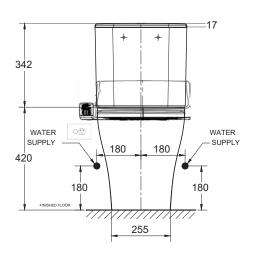

## Cygnet Close Couple Back to Wall Bottom Inlet Round Tank with SpaLet (4\*)

| ( - )                       |                                                                                                                                            |
|-----------------------------|--------------------------------------------------------------------------------------------------------------------------------------------|
| SPECIFICATIONS              |                                                                                                                                            |
| Recommended Use             | Domestic, Hotel & Commercial                                                                                                               |
| Material                    | Pan: Vitreous China<br>Cistern: Vitreous<br>China Seat: Urea                                                                               |
| Colour                      | White                                                                                                                                      |
| Weight                      | Pan: 42kg<br>Cistern: 14.6kg<br>Seat: 5.9kg                                                                                                |
| Water Inlet Position        | Bottom Inlet                                                                                                                               |
| Inlet Valve Pressure Rating | 500kPa                                                                                                                                     |
| Outlet Type                 | Universal S & P P trap (converts to S trap using plastic s bend provided)                                                                  |
| Pan Fixing                  | Screwed to the floor using bracket (supplied) and bedded with sealant.                                                                     |
| Cistern Fixing              | Bolted directly to Pan                                                                                                                     |
| Rim Configuration           | Hygiene Rim                                                                                                                                |
| Technologies - e-bidet      | <ul><li>Adjustable seat and water tempera</li><li>Adjustable dryer temperature</li><li>Dual Nozzle</li><li>One touch power saver</li></ul> |
| S Trap Setout               | 140 - 260mm                                                                                                                                |
| P Trap Setout               | 190mm                                                                                                                                      |
| WARRANTY                    |                                                                                                                                            |