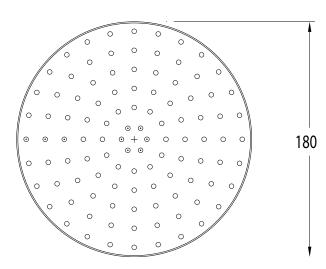

## **PURE SHOWER HEAD 180MM**

Dimensions are nominal measurements only.

| SPECIFICATIONS              | 5                                                                                              |
|-----------------------------|------------------------------------------------------------------------------------------------|
| Recommended Use             | Domestic, Hotel and Commercial.                                                                |
| Finish                      | Chrome, Matt Black, Brushed Gunmetal,                                                          |
|                             | Brushed Nickel.                                                                                |
| Pressure Rating             | Maximum continuous operating pressure 1000kPa.                                                 |
|                             | As per AS/NZS 3500 pressure must be limited to 500kPa on any new home extension or renovation. |
|                             | For best performance and longer life we recommend 150-500kPa                                   |
|                             | Hot and cold water inlet pressure should be equal.                                             |
| Temperature Rating          | Max continuous working temperature 65 deg. C                                                   |
| Suitable Hot Water<br>Units | Storage Tank: Yes                                                                              |
|                             | Continuous Flow: Yes                                                                           |
|                             | Gravity Feed: Not recommended                                                                  |