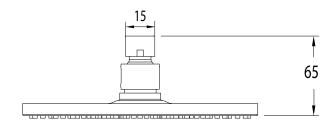

## **PURE SHOWER HEAD 180MM**

Dimensions are nominal measurements only.

| SPECIFICATIONS              | 5                                                                                              |
|-----------------------------|------------------------------------------------------------------------------------------------|
| Recommended Use             | Domestic, Hotel and Commercial.                                                                |
| Finish                      | Chrome, Matt Black, Brushed Gunmetal,                                                          |
|                             | Brushed Nickel.                                                                                |
| Pressure Rating             | Maximum continuous operating pressure 1000kPa.                                                 |
|                             | As per AS/NZS 3500 pressure must be limited to 500kPa on any new home extension or renovation. |
|                             | For best performance and longer life we recommend 150-500kPa                                   |
|                             | Hot and cold water inlet pressure should be equal.                                             |
| Temperature Rating          | Max continuous working temperature 65 deg. C                                                   |
| Suitable Hot Water<br>Units | Storage Tank: Yes                                                                              |
|                             | Continuous Flow: Yes                                                                           |
|                             | Gravity Feed: Not recommended                                                                  |