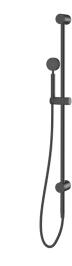

## Milli Mood Edit Single Rail Shower with Wall Water Inlet Gunmetal (3 Star)

4201014

| SPECIFICATIONS                                              |                              |
|-------------------------------------------------------------|------------------------------|
| Recommended Use                                             | Domestic, Hotel & Commercial |
| Colour                                                      | Gunmetal                     |
| Recommended Pressure Range                                  | 300 - 500 kPa                |
| Maximum Continuous Working Temperature                      | 65 deg C                     |
| Suitable for Storage Tank Hot Water                         | Yes                          |
| Suitable for Continuous Flow Hot Water                      | Yes                          |
| Suitable for Gravity Feed Hot Water                         | No                           |
| WARRANTY                                                    |                              |
| Warranty - Domestic Use                                     | 15 Years                     |
| Spare Parts & Labour                                        | 12 Months                    |
| Please refer to Warranty Page for full Terms and Conditions |                              |