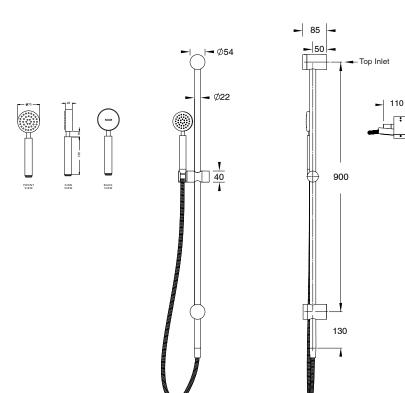

١

85

Dimensions are nominal measurements only.

Disclaimer: Products in this specification manual must by regulation be installed by licensed and registered trade people. The manufacturer/distributor reserves the right to vary specifications or delete models from their range without prior notification. Dimensions are nominal measurements only. Dimensions and set-outs listed are correct at time of publication however the manufacturer/distributor takes no responsibility for printing errors.