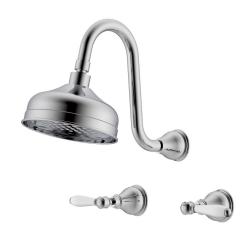

## Milli Monument Edit Gooseneck Shower Set Lever Porcelain Handles Chrome (3 Star)

## 4204461

| SPECIFICATIONS                                              |                                  |
|-------------------------------------------------------------|----------------------------------|
| Recommended Use                                             | Domestic, Hotel & Commercial     |
| Colour                                                      | Chrome with Porcelain<br>Handles |
| Finish                                                      | Polished                         |
| Material                                                    | DR Brass                         |
| Recommended Pressure Range                                  | 150 - 500 kPa                    |
| Maximum Continuous Working Temperature                      | 80 deg C                         |
| Suitable for Storage Tank Hot Water                         | Yes                              |
| Suitable for Continuous Flow Hot Water                      | Yes                              |
| Suitable for Gravity Feed Hot Water                         | No                               |
| WARRANTY                                                    |                                  |
| Warranty - Domestic Use                                     | 15 Years                         |
| Spare Parts & Labour                                        | 12 Months                        |
| Please refer to Warranty Page for full Terms and Conditions |                                  |