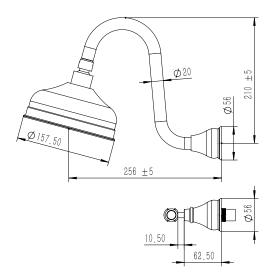

|
| Maximum Continuous Working Temperature                      | 80 deg C                         |
| Suitable for Storage Tank Hot Water                         | Yes                              |
| Suitable for Continuous Flow Hot Water                      | Yes                              |
| Suitable for Gravity Feed Hot Water                         | No                               |
| WARRANTY                                                    |                                  |
| Warranty - Domestic Use                                     | 15 Years                         |
| Spare Parts & Labour                                        | 12 Months                        |
| Please refer to Warranty Page for full Terms and Conditions |                                  |













Dimensions are nominal measurements only.

## **CLEANING RECOMMENDATIONS:**

We recommend the use of soapy water or approved cleaners. This product should not be cleaned with abrasive materials. Damage caused by any improper treatment is not covered by the product warranty. Refer to Warranty Conditions