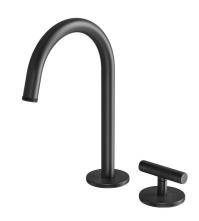

## Milli Etch Progressive Hob Basin Mixer Tap Set Matte Black (6 Star) 21775

| SPECIFICATIONS                                              |                               |
|-------------------------------------------------------------|-------------------------------|
| Recommended Use                                             | Domestic;Commercial;Hotel     |
| Colour Finish                                               | Matte Black                   |
| Primary Material                                            | Lead Free Brass               |
| Recommended Pressure Range                                  | 150 - 500 kPa as per AS3500   |
| Max Continuous Working Pressure (kPa)                       | 500                           |
| Max Continuous Working Temperature (deg C)                  | 75                            |
| Min Continuous Working Temperature (deg C)                  | 5                             |
| Hot Water Unit Suitability                                  | Storage Tank; Continuous Flow |
| WARRANTY                                                    |                               |
| Warranty - Domestic Use (Years)                             | 15                            |
| Spare Parts & Labour (Years)                                | 1                             |
| Please refer to Warranty Page for full Terms and Conditions |                               |