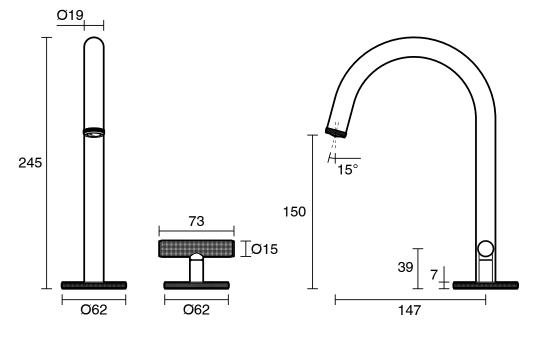

- 500 kPa as per AS3500   |
| Max Continuous Working Pressure (kPa)                       | 500                           |
| Max Continuous Working Temperature (deg C)                  | 75                            |
| Min Continuous Working Temperature (deg C)                  | 5                             |
| Hot Water Unit Suitability                                  | Storage Tank; Continuous Flow |
| WARRANTY                                                    |                               |
| Warranty - Domestic Use (Years)                             | 15                            |
| Spare Parts & Labour (Years)                                | 1                             |
| Please refer to Warranty Page for full Terms and Conditions |                               |







Dimensions are nominal measurements only.

## **CLEANING RECOMMENDATIONS:**

We recommend the use of soapy water or approved cleaners. This product should not be cleaned with abrasive materials. Damage caused by any improper treatment is not covered by the product warranty. Refer to Warranty Conditions