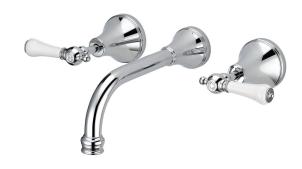

|
| Maximum Continuous Working Temperature                      | 80 deg C                         |
| Suitable for Storage Tank Hot Water                         | Yes                              |
| Suitable for Continuous Flow Hot Water                      | Yes                              |
| Suitable for Gravity Feed Hot Water                         | No                               |
| WARRANTY                                                    |                                  |
| Warranty - Domestic Use                                     | 10 Years                         |
| Spare Parts & Labour                                        | 12 Months                        |
| Please refer to Warranty Page for full Terms and Conditions |                                  |







Dimensions are nominal measurements only.

## **CLEANING RECOMMENDATIONS:**

We recommend the use of soapy water or approved cleaners. This product should not be cleaned with abrasive materials. Damage caused by any improper treatment is not covered by the product warranty. Refer to Warranty Conditions