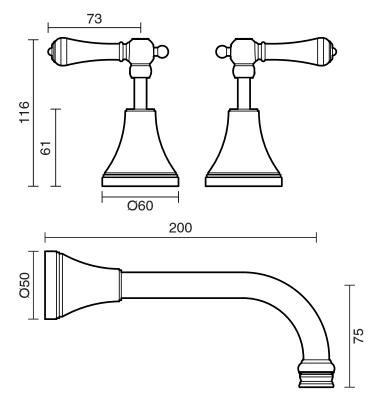

## Kado Era Wall Basin Set 200mm Lever Porcelain Handle Chrome (5 Star)

Dimensions are nominal measurements only.