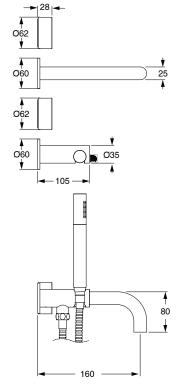

## Milli Pure Progressive Bath Mixer Tap System 160mm with Hand Shower Right Hand and Linear Textured Handles PVD Matte Black (3 Star) 9511333

| SPECIFICATIONS                                              |                              |
|-------------------------------------------------------------|------------------------------|
| Recommended Use                                             | Domestic;Hotel;Commercial    |
| Colour Finish                                               | Matte Black                  |
| Primary Material                                            | DR Brass                     |
| Recommended Pressure Range                                  | 150 - 500 kPa as per AS3500  |
| Max Continuous Working Temperature (deg C)                  | 65                           |
| Min Continuous Working Temperature (deg C)                  | 5                            |
| Hot Water Unit Suitability                                  | Storage Tank;Continuous Flow |
| WARRANTY                                                    |                              |
| Warranty - Domestic Use (Years)                             | 15                           |
| Spare Parts & Labour (Years)                                | 1                            |
| Please refer to Warranty Page for full Terms and Conditions |                              |

Dimensions are nominal measurements only.