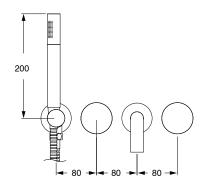

## Milli Pure Progressive Bath Mixer Tap System 160mm with Hand Shower Right Hand and Linear Textured Handles PVD Matte Black (3 Star) 9511333

| SPECIFICATIONS                                              |                              |
|-------------------------------------------------------------|------------------------------|
| Recommended Use                                             | Domestic;Hotel;Commercial    |
| Colour Finish                                               | Matte Black                  |
| Primary Material                                            | DR Brass                     |
| Recommended Pressure Range                                  | 150 - 500 kPa as per AS3500  |
| Max Continuous Working Temperature (deg C)                  | 65                           |
| Min Continuous Working Temperature (deg C)                  | 5                            |
| Hot Water Unit Suitability                                  | Storage Tank;Continuous Flow |
| WARRANTY                                                    |                              |
| Warranty - Domestic Use (Years)                             | 15                           |
| Spare Parts & Labour (Years)                                | 1                            |
| Please refer to Warranty Page for full Terms and Conditions |                              |

Dimensions are nominal measurements only.