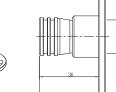

150 - 800 kPa                |
| Maximum Continuous Working Temperature                      | 70 deg C                     |
| Suitable for Storage Tank Hot Water                         | Yes                          |
| Suitable for Continuous Flow Hot Water                      | Yes                          |
| Suitable for Gravity Feed Hot Water                         | No                           |
| WARRANTY                                                    |                              |
| Warranty - Domestic Use                                     | 10 Years                     |
| Spare Parts & Labour                                        | 12 Months                    |
| Please refer to Warranty Page for full Terms and Conditions |                              |













Dimensions are nominal measurements only.

## **CLEANING RECOMMENDATIONS:**

We recommend the use of soapy water or approved cleaners. This product should not be cleaned with abrasive materials. Damage caused by any improper treatment is not covered by the product warranty. Refer to Warranty Conditions