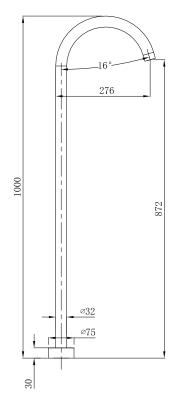

| 150 - 800 kPa                |
| Maximum Continuous Working Temperature                      | 70 deg C                     |
| Suitable for Storage Tank Hot Water                         | Yes                          |
| Suitable for Continuous Flow Hot Water                      | Yes                          |
| Suitable for Gravity Feed Hot Water                         | No                           |
| WARRANTY                                                    |                              |
| Warranty - Domestic Use                                     | 10 Years                     |
| Spare Parts & Labour                                        | 12 Months                    |
| Please refer to Warranty Page for full Terms and Conditions |                              |













Dimensions are nominal measurements only.

## **CLEANING RECOMMENDATIONS:**

We recommend the use of soapy water or approved cleaners. This product should not be cleaned with abrasive materials. Damage caused by any improper treatment is not covered by the product warranty. Refer to Warranty Conditions