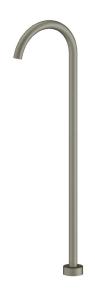

## Mizu Drift MK2 Floor Mounted Outlet Brushed Nickel

## 9509971

| SPECIFICATIONS                                              |                              |
|-------------------------------------------------------------|------------------------------|
| Recommended Use                                             | Domestic, Hotel & Commercial |
| Colour                                                      | Brushed Nickel               |
| Finish                                                      | Brushed                      |
| Material                                                    | DR Brass                     |
| Recommended Pressure Range                                  | 150 - 800 kPa                |
| Maximum Continuous Working Temperature                      | 70 deg C                     |
| Suitable for Storage Tank Hot Water                         | Yes                          |
| Suitable for Continuous Flow Hot Water                      | Yes                          |
| Suitable for Gravity Feed Hot Water                         | No                           |
| WARRANTY                                                    |                              |
| Warranty - Domestic Use                                     | 10 Years                     |
| Spare Parts & Labour                                        | 12 Months                    |
| Please refer to Warranty Page for full Terms and Conditions |                              |