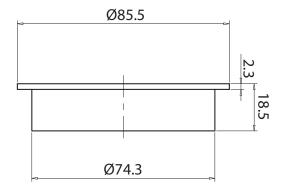

## Mizu Drift Brass Trapscrew Grate Round 80mm Chrome

| SPECIFICATIONS                                              |                              |
|-------------------------------------------------------------|------------------------------|
| Recommended Use                                             | Domestic, Hotel & Commercial |
| Material                                                    | Brass                        |
| Colour                                                      | Chrome                       |
| Finish                                                      | Polished                     |
| WARRANTY                                                    |                              |
| Replacement Only - Domestic Use                             | 12 Months                    |
| Please refer to Warranty Page for full Terms and Conditions |                              |

Dimensions are nominal measurements only.