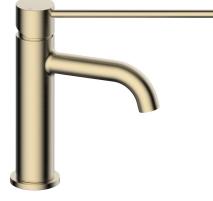

## Mizu Drift Basin Mixer Curved Spout with Extended Lever Tap Brushed Brass (6 Star)

## 2267414

| SPECIFICATIONS                             |                              |
|--------------------------------------------|------------------------------|
| Recommended Use                            | Domestic;Commercial;Hotel    |
| Colour Finish                              | Chrome                       |
| Primary Material                           | Lead Free Brass              |
| Recommended Pressure Range                 | 150 - 500kPa per AS3500      |
| Max Continuous Working Temperature (deg C) | 65                           |
| Min Continuous Working Temperature (deg C) | 5                            |
| Hot Water Unit Suitability                 | Storage Tank;Continuous Flow |
| WARRANTY                                   |                              |