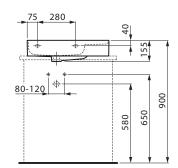

## LAUFEN Val Wall/Counter Basin 1 Taphole with Overflow 600x310 with Fixing Bolts White 1810959

| SPECIFICATIONS                                              |                           |
|-------------------------------------------------------------|---------------------------|
| Recommended Use                                             | Domestic;Hotel;Commercial |
| Material                                                    | SaphirKeramik             |
| Basin Colour                                                | White                     |
| Bowl Capacity (L)                                           | 3.7                       |
| Weight (kg)                                                 | 10.5                      |
| Taphole Configuration                                       | One                       |
| Overflow Included                                           | Yes                       |
| Plug & Waste Included                                       | No                        |
| WARRANTY                                                    |                           |
| Warranty - Domestic Use (Years)                             | 15                        |
| Spare Parts & Labour (Years)                                | 1                         |
| Please refer to Warranty Page for full Terms and Conditions |                           |

Dimensions are nominal measurements only.