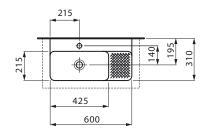

## LAUFEN Val Wall/Counter Basin 1 Taphole with Overflow 600x310 with Fixing Bolts White 1810959

| SPECIFICATIONS                                              |                           |
|-------------------------------------------------------------|---------------------------|
| Recommended Use                                             | Domestic;Hotel;Commercial |
| Material                                                    | SaphirKeramik             |
| Basin Colour                                                | White                     |
| Bowl Capacity (L)                                           | 3.7                       |
| Weight (kg)                                                 | 10.5                      |
| Taphole Configuration                                       | One                       |
| Overflow Included                                           | Yes                       |
| Plug & Waste Included                                       | No                        |
| WARRANTY                                                    |                           |
| Warranty - Domestic Use (Years)                             | 15                        |
| Spare Parts & Labour (Years)                                | 1                         |
| Please refer to Warranty Page for full Terms and Conditions |                           |

Dimensions are nominal measurements only.