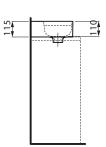

## LAUFEN Val Wall/Counter Basin 1 Taphole with Overflow 600x310 with Fixing Bolts White 1810959

| SPECIFICATIONS                                              |                           |
|-------------------------------------------------------------|---------------------------|
| Recommended Use                                             | Domestic;Hotel;Commercial |
| Material                                                    | SaphirKeramik             |
| Basin Colour                                                | White                     |
| Bowl Capacity (L)                                           | 3.7                       |
| Weight (kg)                                                 | 10.5                      |
| Taphole Configuration                                       | One                       |
| Overflow Included                                           | Yes                       |
| Plug & Waste Included                                       | No                        |
| WARRANTY                                                    |                           |
| Warranty - Domestic Use (Years)                             | 15                        |
| Spare Parts & Labour (Years)                                | 1                         |
| Please refer to Warranty Page for full Terms and Conditions |                           |

Dimensions are nominal measurements only.