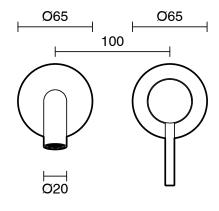

|                           |
|-------------------------------------------------------------|---------------------------|
| Recommended Use                                             | Domestic;Commercial;Hotel |
| Colour Finish                                               | Brushed Brass             |
| Primary Material                                            | Lead Free Brass           |
| WARRANTY                                                    |                           |
| Warranty - Domestic Use (Years)                             | 10                        |
| Spare Parts & Labour (Years)                                |                           |
| Please refer to Warranty Page for full Terms and Conditions |                           |









Dimensions are nominal measurements only.

## **CLEANING RECOMMENDATIONS:**

We recommend the use of soapy water or approved cleaners. This product should not be cleaned with abrasive materials. Damage caused by any improper treatment is not covered by the product warranty. Refer to Warranty Conditions