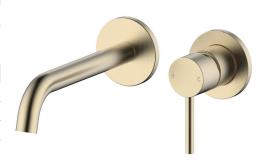

## Mizu Drift Wall Basin / Bath Mixer Set with Curved Spout 2 Piece Kit Brushed Brass (6 Star) 2267394

| SPECIFICATIONS                                              |                           |
|-------------------------------------------------------------|---------------------------|
| Recommended Use                                             | Domestic;Commercial;Hotel |
| Colour Finish                                               | Brushed Brass             |
| Primary Material                                            | Lead Free Brass           |
| WARRANTY                                                    |                           |
| Warranty - Domestic Use (Years)                             | 10                        |
| Spare Parts & Labour (Years)                                |                           |
| Please refer to Warranty Page for full Terms and Conditions |                           |