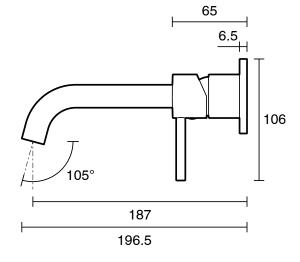

|                           |
|-------------------------------------------------------------|---------------------------|
| Recommended Use                                             | Domestic;Commercial;Hotel |
| Colour Finish                                               | Brushed Brass             |
| Primary Material                                            | Lead Free Brass           |
| WARRANTY                                                    |                           |
| Warranty - Domestic Use (Years)                             | 10                        |
| Spare Parts & Labour (Years)                                |                           |
| Please refer to Warranty Page for full Terms and Conditions |                           |









Dimensions are nominal measurements only.

## **CLEANING RECOMMENDATIONS:**

We recommend the use of soapy water or approved cleaners. This product should not be cleaned with abrasive materials. Damage caused by any improper treatment is not covered by the product warranty. Refer to Warranty Conditions