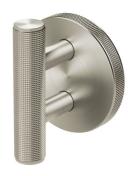

## Milli Marq Edit Robe Hook Brushed Nickel

## 21896

| SPECIFICATIONS                                              |                           |
|-------------------------------------------------------------|---------------------------|
| Recommended Use                                             | Domestic;Commercial;Hotel |
| Colour Finish                                               | Brushed Nickel            |
| Primary Material                                            | Brass                     |
| WARRANTY                                                    |                           |
| Replacement Only - Domestic Use (Years)                     | 15                        |
| Parts Replacement Only (Years)                              | 1                         |
| Please refer to Warranty Page for full Terms and Conditions |                           |