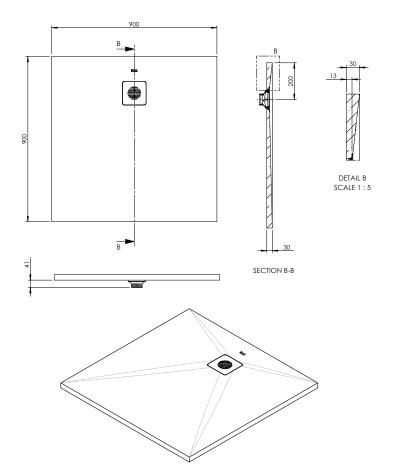

## Roca Cyprus Stonex Shower Floor 900 x 900mm Pizarra with Matching Waste 1711982

| SPECIFICATIONS                    |                                                             |
|-----------------------------------|-------------------------------------------------------------|
| Recommended Use                   | Domestic, Hotel & Commercial                                |
| Material                          | Stonex Reinforced Resin                                     |
| Colour                            | Pizarra                                                     |
| Waste Position                    | Centre Rear                                                 |
| Waste Type                        | Stainless Steel Powder Coated<br>Matching 50mm Waste Outlet |
| Weight                            | 25 kg                                                       |
| WARRANTY                          |                                                             |
| Warranty - Domestic Use           | 15 Years                                                    |
| Spare Parts & Labour              | 12 Months                                                   |
| Please refer to Warranty Page for | full Terms and Conditions                                   |

Dimensions are nominal measurements only.