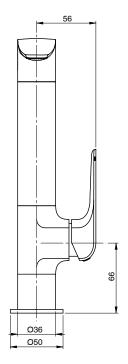

| 150 - 500 kPa                |
| Maximum Continuous Working Temperature                      | 75 deg C                     |
| Suitable for Storage Tank Hot Water                         | Yes                          |
| Suitable for Continuous Flow Hot Water                      | Yes                          |
| Suitable for Gravity Feed Hot Water                         | No                           |
| WARRANTY                                                    |                              |
| Warranty - Domestic Use                                     | 15 Years                     |
| Spare Parts & Labour                                        | 12 Months                    |
| Please refer to Warranty Page for full Terms and Conditions |                              |









Dimensions are nominal measurements only.

## **CLEANING RECOMMENDATIONS:**

We recommend the use of soapy water or approved cleaners. This product should not be cleaned with abrasive materials. Damage caused by any improper treatment is not covered by the product warranty. Refer to Warranty Conditions