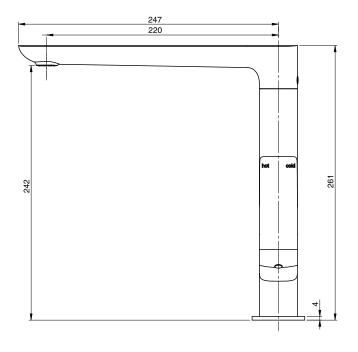

| 150 - 500 kPa                |
| Maximum Continuous Working Temperature                      | 75 deg C                     |
| Suitable for Storage Tank Hot Water                         | Yes                          |
| Suitable for Continuous Flow Hot Water                      | Yes                          |
| Suitable for Gravity Feed Hot Water                         | No                           |
| WARRANTY                                                    |                              |
| Warranty - Domestic Use                                     | 15 Years                     |
| Spare Parts & Labour                                        | 12 Months                    |
| Please refer to Warranty Page for full Terms and Conditions |                              |









Dimensions are nominal measurements only.

## **CLEANING RECOMMENDATIONS:**

We recommend the use of soapy water or approved cleaners. This product should not be cleaned with abrasive materials. Damage caused by any improper treatment is not covered by the product warranty. Refer to Warranty Conditions