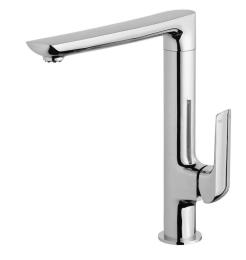

## Milli Glance Sink Mixer Tap Chrome (5 Star)

## 2263022

| SPECIFICATIONS                                              |                              |
|-------------------------------------------------------------|------------------------------|
| Recommended Use                                             | Domestic, Hotel & Commercial |
| Colour                                                      | Chrome                       |
| Finish                                                      | Polished                     |
| Material                                                    | DR Brass                     |
| Recommended Pressure Range                                  | 150 - 500 kPa                |
| Maximum Continuous Working Temperature                      | 75 deg C                     |
| Suitable for Storage Tank Hot Water                         | Yes                          |
| Suitable for Continuous Flow Hot Water                      | Yes                          |
| Suitable for Gravity Feed Hot Water                         | No                           |
| WARRANTY                                                    |                              |
| Warranty - Domestic Use                                     | 15 Years                     |
| Spare Parts & Labour                                        | 12 Months                    |
| Please refer to Warranty Page for full Terms and Conditions |                              |