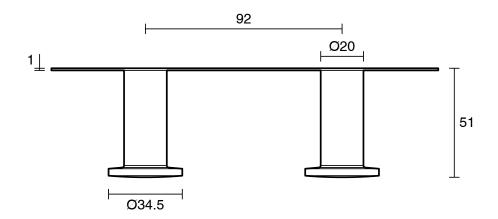

-------------------------------|---------------------------|
| Recommended Use                                             | Domestic;Commercial;Hotel |
| Colour Category                                             | Nickel                    |
| Colour Finish                                               | Brushed Nickel            |
| Primary Material                                            | Brass                     |
| WARRANTY                                                    |                           |
| Replacement Only - Domestic Use                             | 15                        |
| Parts Replacement Only                                      | 1                         |
| Please refer to Warranty Page for full Terms and Conditions |                           |







Dimensions are nominal measurements only.

## **CLEANING RECOMMENDATIONS:**

We recommend the use of soapy water or approved cleaners. This product should not be cleaned with abrasive materials. Damage caused by any improper treatment is not covered by the product warranty. Refer to Warranty Conditions