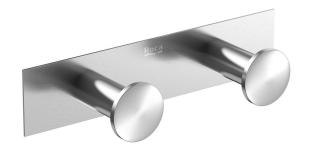

---------------------------------|---------------------------|
| Recommended Use                                             | Domestic;Commercial;Hotel |
| Colour Category                                             | Nickel                    |
| Colour Finish                                               | Brushed Nickel            |
| Primary Material                                            | Brass                     |
| WARRANTY                                                    |                           |
| Replacement Only - Domestic Use                             | 15                        |
| Parts Replacement Only                                      | 1                         |
| Please refer to Warranty Page for full Terms and Conditions |                           |







Dimensions are nominal measurements only.

## **CLEANING RECOMMENDATIONS:**

We recommend the use of soapy water or approved cleaners. This product should not be cleaned with abrasive materials. Damage caused by any improper treatment is not covered by the product warranty. Refer to Warranty Conditions