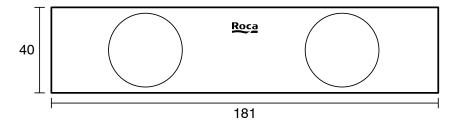

-----------------------------|---------------------------|
| Recommended Use                                             | Domestic;Commercial;Hotel |
| Colour Category                                             | Nickel                    |
| Colour Finish                                               | Brushed Nickel            |
| Primary Material                                            | Brass                     |
| WARRANTY                                                    |                           |
| Replacement Only - Domestic Use                             | 15                        |
| Parts Replacement Only                                      | 1                         |
| Please refer to Warranty Page for full Terms and Conditions |                           |







Dimensions are nominal measurements only.

## **CLEANING RECOMMENDATIONS:**

We recommend the use of soapy water or approved cleaners. This product should not be cleaned with abrasive materials. Damage caused by any improper treatment is not covered by the product warranty. Refer to Warranty Conditions