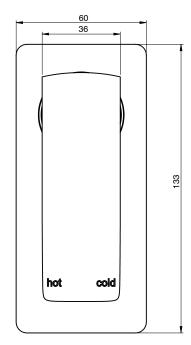

| 150 - 500 kPa                |
| Maximum Continuous Working Temperature                      | 65 deg C                     |
| Suitable for Storage Tank Hot Water                         | Yes                          |
| Suitable for Continuous Flow Hot Water                      | Yes                          |
| Suitable for Gravity Feed Hot Water                         | No                           |
| WARRANTY                                                    |                              |
| Warranty - Domestic Use                                     | 15 Years                     |
| Spare Parts & Labour                                        | 12 Months                    |
| Please refer to Warranty Page for full Terms and Conditions |                              |







Dimensions are nominal measurements only.

## **CLEANING RECOMMENDATIONS:**

We recommend the use of soapy water or approved cleaners. This product should not be cleaned with abrasive materials. Damage caused by any improper treatment is not covered by the product warranty. Refer to Warranty Conditions