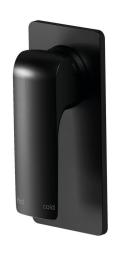

## Milli Glance Shower / Bath Mixer Tap Black

## 2263095

| SPECIFICATIONS                                              |                              |
|-------------------------------------------------------------|------------------------------|
| Recommended Use                                             | Domestic, Hotel & Commercial |
| Colour                                                      | Matte Black                  |
| Finish                                                      | Matte                        |
| Material                                                    | DR Brass                     |
| Recommended Pressure Range                                  | 150 - 500 kPa                |
| Maximum Continuous Working Temperature                      | 65 deg C                     |
| Suitable for Storage Tank Hot Water                         | Yes                          |
| Suitable for Continuous Flow Hot Water                      | Yes                          |
| Suitable for Gravity Feed Hot Water                         | No                           |
| WARRANTY                                                    |                              |
| Warranty - Domestic Use                                     | 15 Years                     |
| Spare Parts & Labour                                        | 12 Months                    |
| Please refer to Warranty Page for full Terms and Conditions |                              |