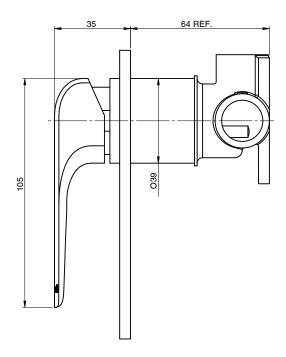

| 150 - 500 kPa                |
| Maximum Continuous Working Temperature                      | 65 deg C                     |
| Suitable for Storage Tank Hot Water                         | Yes                          |
| Suitable for Continuous Flow Hot Water                      | Yes                          |
| Suitable for Gravity Feed Hot Water                         | No                           |
| WARRANTY                                                    |                              |
| Warranty - Domestic Use                                     | 15 Years                     |
| Spare Parts & Labour                                        | 12 Months                    |
| Please refer to Warranty Page for full Terms and Conditions |                              |







Dimensions are nominal measurements only.

## **CLEANING RECOMMENDATIONS:**

We recommend the use of soapy water or approved cleaners. This product should not be cleaned with abrasive materials. Damage caused by any improper treatment is not covered by the product warranty. Refer to Warranty Conditions