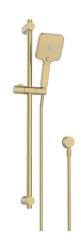

## Mizu Soothe Single Rail Shower 3 Function with Wall Water Inlet Brushed Brass (5 Star) 4201034

| SPECIFICATIONS                                              |                           |
|-------------------------------------------------------------|---------------------------|
| Recommended Use                                             | Domestic;Commercial;Hotel |
| Colour Finish                                               | Brushed Brass             |
| Max Continuous Working Pressure (kPa)                       | 500                       |
| Max Continuous Working Temperature (deg C)                  | 65                        |
| WARRANTY                                                    |                           |
| Warranty - Domestic Use (Years)                             | 10                        |
| Spare Parts & Labour (Years)                                | 1                         |
| Please refer to Warranty Page for full Terms and Conditions |                           |