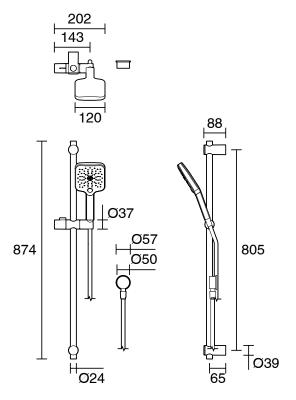

## Mizu Soothe Single Rail Shower 3 Function with Wall Water Inlet Brushed Brass (5 Star) 4201034

| SPECIFICATIONS                                              |                           |
|-------------------------------------------------------------|---------------------------|
| Recommended Use                                             | Domestic;Commercial;Hotel |
| Colour Finish                                               | Brushed Brass             |
| Max Continuous Working Pressure (kPa)                       | 500                       |
| Max Continuous Working Temperature (deg C)                  | 65                        |
| WARRANTY                                                    |                           |
| Warranty - Domestic Use (Years)                             | 10                        |
| Spare Parts & Labour (Years)                                | 1                         |
| Please refer to Warranty Page for full Terms and Conditions |                           |

Dimensions are nominal measurements only.