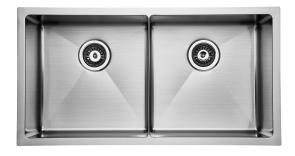

## Memo Zenna Double Bowl Sink Stainless Steel

## 2402723

| SPECIFICATIONS                                              |                              |
|-------------------------------------------------------------|------------------------------|
| Recommended Use                                             | Domestic, Hotel & Commercial |
| Sink Colour                                                 | Stainless Steel              |
| Finish                                                      | Satin                        |
| Material                                                    | Stainless Steel (304 Grade)  |
| Gauge                                                       | 1.2 mm                       |
| Bowl Type                                                   | Double Bowl                  |
| Bowl Configuration                                          | No Drainer                   |
| Mounting                                                    | Inset / Undermount           |
| Overflow Configuration                                      | No Overflow                  |
| Taphole Configuration                                       | No Taphole                   |
| Plug & Waste Size                                           | 90mm Basket Waste            |
| Plug & Waste                                                | Included                     |
| WARRANTY                                                    |                              |
| Warranty - Domestic Use                                     | 30 Years                     |
| Spare Parts & Labour                                        | 12 Months                    |
| Please refer to Warranty Page for full Terms and Conditions |                              |