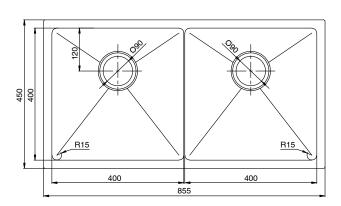

## 2402723

| SPECIFICATIONS                                              |                              |
|-------------------------------------------------------------|------------------------------|
| Recommended Use                                             | Domestic, Hotel & Commercial |
| Sink Colour                                                 | Stainless Steel              |
| Finish                                                      | Satin                        |
| Material                                                    | Stainless Steel (304 Grade)  |
| Gauge                                                       | 1.2 mm                       |
| Bowl Type                                                   | Double Bowl                  |
| Bowl Configuration                                          | No Drainer                   |
| Mounting                                                    | Inset / Undermount           |
| Overflow Configuration                                      | No Overflow                  |
| Taphole Configuration                                       | No Taphole                   |
| Plug & Waste Size                                           | 90mm Basket Waste            |
| Plug & Waste                                                | Included                     |
| WARRANTY                                                    |                              |
| Warranty - Domestic Use                                     | 30 Years                     |
| Spare Parts & Labour                                        | 12 Months                    |
| Please refer to Warranty Page for full Terms and Conditions |                              |

Dimensions are nominal measurements only.

Disclaimer: Products in this specification manual must by regulation be installed by licensed and