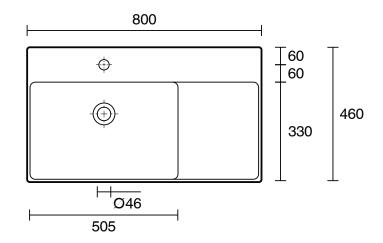

## Roca Ona Wall Basin With Fixings 800mm x 460mm 1 Taphole Left Hand Overflow White 1832712

| SPECIFICATIONS                                              |                              |
|-------------------------------------------------------------|------------------------------|
| Recommended Use                                             | Domestic, Hotel & Commercial |
| Material                                                    | Fineceramic                  |
| Basin Colour                                                | White                        |
| Bowl Capacity                                               | 6.9 ltr                      |
| Weight                                                      | 23 kg                        |
| Taphole Configuration                                       | 1 Taphole                    |
| Overflow Configuration                                      | Integrated Overflow          |
| Plug & Waste                                                | Sold Separately              |
| Tapware                                                     | Sold Separately              |
| WARRANTY                                                    |                              |
| Warranty - Domestic Use                                     | 15 Years                     |
| Spare Parts & Labour                                        | 12 Months                    |
| Please refer to Warranty Page for full Terms and Conditions |                              |

Dimensions are nominal measurements only.