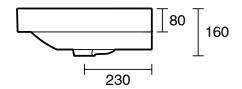

## Roca Ona Wall Basin With Fixings 800mm x 460mm 1 Taphole Left Hand Overflow White 1832712

| SPECIFICATIONS                                              |                              |
|-------------------------------------------------------------|------------------------------|
| Recommended Use                                             | Domestic, Hotel & Commercial |
| Material                                                    | Fineceramic                  |
| Basin Colour                                                | White                        |
| Bowl Capacity                                               | 6.9 ltr                      |
| Weight                                                      | 23 kg                        |
| Taphole Configuration                                       | 1 Taphole                    |
| Overflow Configuration                                      | Integrated Overflow          |
| Plug & Waste                                                | Sold Separately              |
| Tapware                                                     | Sold Separately              |
| WARRANTY                                                    |                              |
| Warranty - Domestic Use                                     | 15 Years                     |
| Spare Parts & Labour                                        | 12 Months                    |
| Please refer to Warranty Page for full Terms and Conditions |                              |

Dimensions are nominal measurements only.