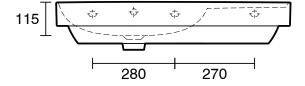

## Roca Ona Wall Basin With Fixings 800mm x 460mm 1 Taphole Left Hand Overflow White 1832712

| SPECIFICATIONS                                              |                              |
|-------------------------------------------------------------|------------------------------|
| Recommended Use                                             | Domestic, Hotel & Commercial |
| Material                                                    | Fineceramic                  |
| Basin Colour                                                | White                        |
| Bowl Capacity                                               | 6.9 ltr                      |
| Weight                                                      | 23 kg                        |
| Taphole Configuration                                       | 1 Taphole                    |
| Overflow Configuration                                      | Integrated Overflow          |
| Plug & Waste                                                | Sold Separately              |
| Tapware                                                     | Sold Separately              |
| WARRANTY                                                    |                              |
| Warranty - Domestic Use                                     | 15 Years                     |
| Spare Parts & Labour                                        | 12 Months                    |
| Please refer to Warranty Page for full Terms and Conditions |                              |

Dimensions are nominal measurements only.