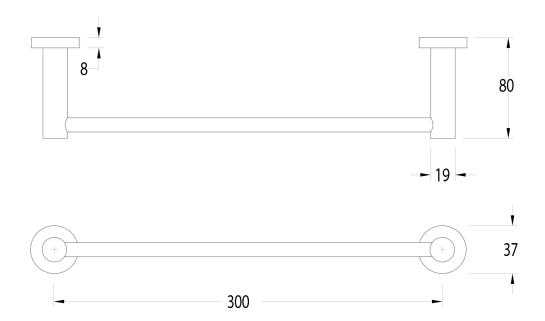

## Milli Mood Edit Guest Towel Rail 300mm Living Tumbled Brass 225976

| SPECIFICATIONS                                              |                              |
|-------------------------------------------------------------|------------------------------|
| Recommended Use                                             | Domestic, Hotel & Commercial |
| Colour                                                      | Living Tumbled Brass         |
| Material                                                    | DR Brass                     |
| WARRANTY                                                    |                              |
| Replacement Only - Domestic Use                             | 15 Years                     |
| Please refer to Warranty Page for full Terms and Conditions |                              |

Dimensions are nominal measurements only.