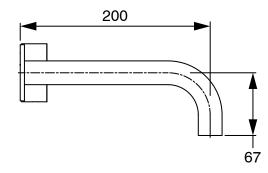

s                      |
| Recommended Pressure Range                                  | 150 - 500 kPa as per AS3500   |
| Max Continuous Working Temperature (deg C)                  | 65                            |
| Min Continuous Working Temperature (deg C)                  | 5                             |
| Hot Water Unit Suitability                                  | Storage Tank; Continuous Flow |
| WARRANTY                                                    |                               |
| Warranty - Domestic Use (Years)                             | 15                            |
| Spare Parts & Labour (Years)                                | 1                             |
| Please refer to Warranty Page for full Terms and Conditions |                               |











Dimensions are nominal measurements only.

## **CLEANING RECOMMENDATIONS:**

We recommend the use of soapy water or approved cleaners. This product should not be cleaned with abrasive materials. Damage caused by any improper treatment is not covered by the product warranty. Refer to Warranty Conditions