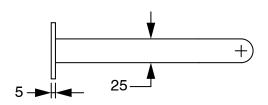

Brass                      |
| Recommended Pressure Range                                  | 150 - 500 kPa as per AS3500   |
| Max Continuous Working Temperature (deg C)                  | 65                            |
| Min Continuous Working Temperature (deg C)                  | 5                             |
| Hot Water Unit Suitability                                  | Storage Tank; Continuous Flow |
| WARRANTY                                                    |                               |
| Warranty - Domestic Use (Years)                             | 15                            |
| Spare Parts & Labour (Years)                                | 1                             |
| Please refer to Warranty Page for full Terms and Conditions |                               |











Dimensions are nominal measurements only.

## **CLEANING RECOMMENDATIONS:**

We recommend the use of soapy water or approved cleaners. This product should not be cleaned with abrasive materials. Damage caused by any improper treatment is not covered by the product warranty. Refer to Warranty Conditions