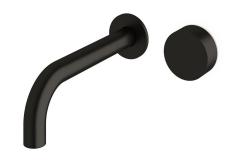

## Milli Pure Progressive Wall Bath Mixer Tap System 200mm PVD Matte Black 9511457

| SPECIFICATIONS                                              |                               |
|-------------------------------------------------------------|-------------------------------|
| Recommended Use                                             | Domestic;Hotel;Commercial     |
| Colour Finish                                               | Matte Black                   |
| Primary Material                                            | DR Brass                      |
| Recommended Pressure Range                                  | 150 - 500 kPa as per AS3500   |
| Max Continuous Working Temperature (deg C)                  | 65                            |
| Min Continuous Working Temperature (deg C)                  | 5                             |
| Hot Water Unit Suitability                                  | Storage Tank; Continuous Flow |
| WARRANTY                                                    |                               |
| Warranty - Domestic Use (Years)                             | 15                            |
| Spare Parts & Labour (Years)                                | 1                             |
| Please refer to Warranty Page for full Terms and Conditions |                               |