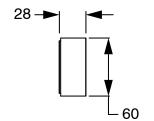

ass                      |
| Recommended Pressure Range                                  | 150 - 500 kPa as per AS3500   |
| Max Continuous Working Temperature (deg C)                  | 65                            |
| Min Continuous Working Temperature (deg C)                  | 5                             |
| Hot Water Unit Suitability                                  | Storage Tank; Continuous Flow |
| WARRANTY                                                    |                               |
| Warranty - Domestic Use (Years)                             | 15                            |
| Spare Parts & Labour (Years)                                | 1                             |
| Please refer to Warranty Page for full Terms and Conditions |                               |











Dimensions are nominal measurements only.

## **CLEANING RECOMMENDATIONS:**

We recommend the use of soapy water or approved cleaners. This product should not be cleaned with abrasive materials. Damage caused by any improper treatment is not covered by the product warranty. Refer to Warranty Conditions