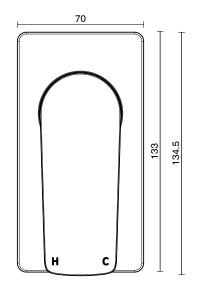

| 150 - 500 kPa                |
| Maximum Continuous Working Temperature                      | 80 deg C                     |
| Suitable for Storage Tank Hot Water                         | Yes                          |
| Suitable for Continuous Flow Hot Water                      | Yes                          |
| Suitable for Gravity Feed Hot Water                         | No                           |
| WARRANTY                                                    |                              |
| Warranty - Domestic Use                                     | 15 Years                     |
| Spare Parts & Labour                                        | 12 Months                    |
| Please refer to Warranty Page for full Terms and Conditions |                              |







Dimensions are nominal measurements only.

## **CLEANING RECOMMENDATIONS:**

We recommend the use of soapy water or approved cleaners. This product should not be cleaned with abrasive materials. Damage caused by any improper treatment is not covered by the product warranty. Refer to Warranty Conditions