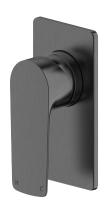

## Milli Trace Shower Mixer Brushed Gunmetal

## 2266021

| SPECIFICATIONS                                              |                              |
|-------------------------------------------------------------|------------------------------|
| Recommended Use                                             | Domestic, Hotel & Commercial |
| Colour                                                      | Brushed Gunmetal             |
| Finish                                                      | Brushed                      |
| Body Material                                               | DR Brass                     |
| Recommended Pressure Range                                  | 150 - 500 kPa                |
| Maximum Continuous Working Temperature                      | 80 deg C                     |
| Suitable for Storage Tank Hot Water                         | Yes                          |
| Suitable for Continuous Flow Hot Water                      | Yes                          |
| Suitable for Gravity Feed Hot Water                         | No                           |
| WARRANTY                                                    |                              |
| Warranty - Domestic Use                                     | 15 Years                     |
| Spare Parts & Labour                                        | 12 Months                    |
| Please refer to Warranty Page for full Terms and Conditions |                              |