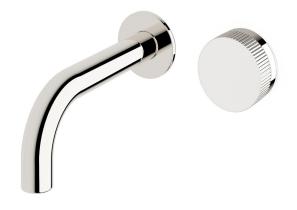

## Milli Pure Progressive Bath Mixer System 160mm with Linear Textured Handle

| SPECIFICATIONS                                              |                                                             |
|-------------------------------------------------------------|-------------------------------------------------------------|
| Recommended Use                                             | Domestic, Commercial, Hotel                                 |
| Colour Variation                                            | Chrome, Matte Black,<br>Brushed Nickel, Brushed<br>Gunmetal |
| Recommended Pressure Range                                  | 300 - 500Kpa                                                |
| Max Continuous Working Pressure                             | 500Kpa                                                      |
| Max Continuous Working Temperature                          | 65 deg. C                                                   |
| Suitable for Storage Tank Hot Water                         | Yes                                                         |
| Suitable for Continuous Flow Hot Water                      | Yes                                                         |
| Suitable for Gravity Feed Hot Water                         | No                                                          |
| WARRANTY                                                    |                                                             |
| Warranty - Domestic Use                                     | 15 Years                                                    |
| Spare Parts<br>Labour                                       | 1 Year<br>1 Year                                            |
| Please refer to Warranty Page for full Terms and Conditions |                                                             |