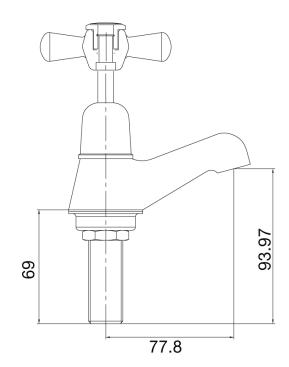

| DR Brass                     |
| Recommended Pressure Range                                  | 150 - 500 kPa as per AS3500  |
| Max Continuous Working Temperature (deg C)                  | 80                           |
| Min Continuous Working Temperature (deg C)                  | 5                            |
| Hot Water Unit Suitability                                  | Storage Tank;Continuous Flow |
| WARRANTY                                                    |                              |
| Warranty - Domestic Use (Years)                             | 10                           |
| Spare Parts & Labour (Years)                                | 1                            |
| Please refer to Warranty Page for full Terms and Conditions |                              |







Dimensions are nominal measurements only.

## **CLEANING RECOMMENDATIONS:**

We recommend the use of soapy water or approved cleaners. This product should not be cleaned with abrasive materials. Damage caused by any improper treatment is not covered by the product warranty. Refer to Warranty Conditions

Disclaimer: Products in this specification manual must by regulation be installed by licensed and registered trade people. The manufacturer/distributor reserves the right to vary specifications or delete models from their range without prior notification. Dimensions are nominal measurements only. Dimensions and set-outs listed are correct at time of publication however the manufacturer/distributor takes no responsibility for printing errors.

Published 27/03/2025

To see the complete Po