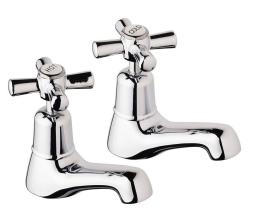

## Posh Bristol Pillar Taps Chrome (3 Star)

## SPECIFICATIONS

| Recommended Use                                             | Domestic;Hotel;Commercial    |
|-------------------------------------------------------------|------------------------------|
| Colour Finish                                               | Polished Chrome              |
| Primary Material                                            | DR Brass                     |
| Recommended Pressure Range                                  | 150 - 500 kPa as per AS3500  |
| Max Continuous Working Temperature (deg C)                  | 80                           |
| Min Continuous Working Temperature (deg C)                  | 5                            |
| Hot Water Unit Suitability                                  | Storage Tank;Continuous Flow |
| WARRANTY                                                    |                              |
| Warranty - Domestic Use (Years)                             | 10                           |
| Spare Parts & Labour (Years)                                | 1                            |
| Please refer to Warranty Page for full Terms and Conditions |                              |