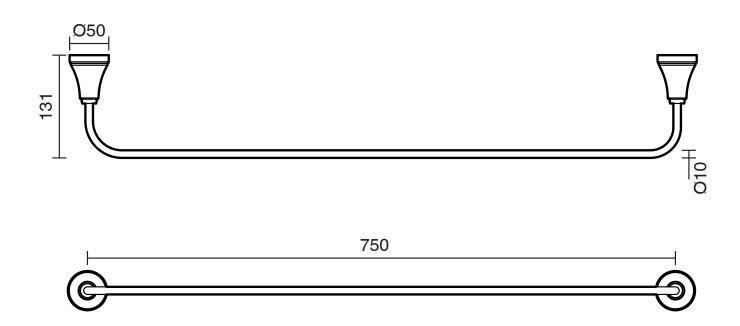

## Kado Era Single Towel Rail 750mm Brushed Nickel 9512111

| SPECIFICATIONS                                              |                              |
|-------------------------------------------------------------|------------------------------|
| Recommended Use                                             | Domestic, Hotel & Commercial |
| Colour                                                      | Brushed Nickel               |
| Material                                                    | Zinc/Steel                   |
| WARRANTY                                                    |                              |
| Replacement Only - Domestic Use                             | 10 Years                     |
| Parts Replacement Only                                      | 12 Months                    |
| Please refer to Warranty Page for full Terms and Conditions |                              |

Dimensions are nominal measurements only.