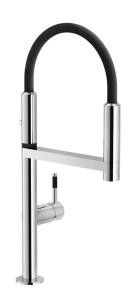

## Nobili Move Pulldown Sink Mixer (6 Star)

| SPECIFICATIONS                                              |                                           |
|-------------------------------------------------------------|-------------------------------------------|
| Recommended Use                                             | Domestic, Hotel & Commercial              |
| Colour Availability                                         | Chrome / Black,<br>Brushed Nickel / Black |
| Recommended Pressure Range                                  | 150 - 500kPa                              |
| Max Continuous Working Pressure                             | 1000kPa                                   |
| Max Continuous Working Temperature                          | 65°C                                      |
| Suitable for Storage Tank Hot Water                         | Yes                                       |
| Suitable for Continuous Flow Hot Water                      | Yes                                       |
| Suitable for Gravity Feed Hot Water                         | No                                        |
| Hot and Cold water inlet pressure should be equal           |                                           |
| WARRANTY                                                    |                                           |
| Warranty - Domestic Use                                     | 15 Years                                  |
| Spare Parts & Labour                                        | 12 Months                                 |
| Please refer to Warranty Page for full Terms and Conditions |                                           |