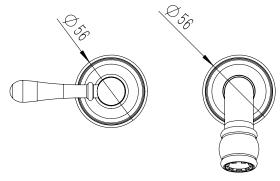

|
| Max Continuous Working Temperature                          | 80 deg C                       |
| Suitable for Storage Tank Hot Water                         | Yes                            |
| Suitable for Continuous Flow Hot Water                      | Yes                            |
| Suitable for Gravity Feed Hot Water                         | No                             |
| WARRANTY                                                    |                                |
| Warranty - Domestic Use                                     | 15 Years                       |
| Spare Parts & Labour                                        | 12 Months                      |
| Please refer to Warranty Page for full Terms and Conditions |                                |









Dimensions are nominal measurements only.

## **CLEANING RECOMMENDATIONS:**

We recommend the use of soapy water or approved cleaners. This product should not be cleaned with abrasive materials. Damage caused by any improper treatment is not covered by the product warranty. Refer to Warranty Conditions