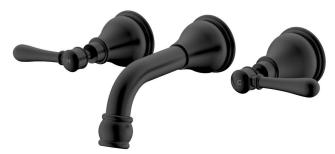

|
| Max Continuous Working Temperature                          | 80 deg C                       |
| Suitable for Storage Tank Hot Water                         | Yes                            |
| Suitable for Continuous Flow Hot Water                      | Yes                            |
| Suitable for Gravity Feed Hot Water                         | No                             |
| WARRANTY                                                    |                                |
| Warranty - Domestic Use                                     | 15 Years                       |
| Spare Parts & Labour                                        | 12 Months                      |
| Please refer to Warranty Page for full Terms and Conditions |                                |









Dimensions are nominal measurements only.

## **CLEANING RECOMMENDATIONS:**

We recommend the use of soapy water or approved cleaners. This product should not be cleaned with abrasive materials. Damage caused by any improper treatment is not covered by the product warranty. Refer to Warranty Conditions