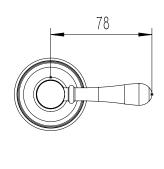

|
| Max Continuous Working Temperature                          | 80 deg C                       |
| Suitable for Storage Tank Hot Water                         | Yes                            |
| Suitable for Continuous Flow Hot Water                      | Yes                            |
| Suitable for Gravity Feed Hot Water                         | No                             |
| WARRANTY                                                    |                                |
| Warranty - Domestic Use                                     | 15 Years                       |
| Spare Parts & Labour                                        | 12 Months                      |
| Please refer to Warranty Page for full Terms and Conditions |                                |









Dimensions are nominal measurements only.

## **CLEANING RECOMMENDATIONS:**

We recommend the use of soapy water or approved cleaners. This product should not be cleaned with abrasive materials. Damage caused by any improper treatment is not covered by the product warranty. Refer to Warranty Conditions