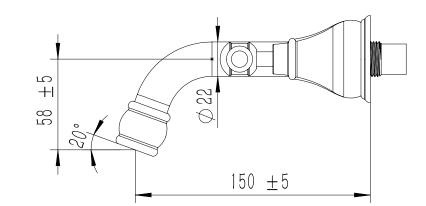

|
| Max Continuous Working Temperature                          | 80 deg C                       |
| Suitable for Storage Tank Hot Water                         | Yes                            |
| Suitable for Continuous Flow Hot Water                      | Yes                            |
| Suitable for Gravity Feed Hot Water                         | No                             |
| WARRANTY                                                    |                                |
| Warranty - Domestic Use                                     | 15 Years                       |
| Spare Parts & Labour                                        | 12 Months                      |
| Please refer to Warranty Page for full Terms and Conditions |                                |









Dimensions are nominal measurements only.

## **CLEANING RECOMMENDATIONS:**

We recommend the use of soapy water or approved cleaners. This product should not be cleaned with abrasive materials. Damage caused by any improper treatment is not covered by the product warranty. Refer to Warranty Conditions